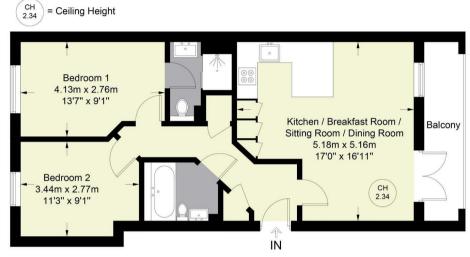

## **Spring Gardens Road**

Approximate Gross Internal Area = 658 sq ft / 61.1 sq m

## **GROUND FLOOR**

Floor Plan produced for Hursts by Media Arcade ©.

Illustration for identification purposes only. Window and door openings are approximate. Whilst every attempt is made to assure accuracy in the preparation of this plan, please check all dimensions, shapes and compass bearings before making any decisions reliant upon them.