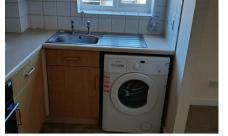

PCM

£1,100

\*\*AVAILABLE EARLY JUNE\*\*

A first floor apartment within a few minutes' walk of the mainline station and town centre. The accommodation comprises; entrance hall, lounge/diner, kitchen with appliances, two bedrooms and bathroom with shower. The apartment also benefits from allocated parking. The property is available from the end of December on an unfurnished basis.

> HOLDING DEPOSIT: £253.84 DEPOSIT REQUIRED: £1269.23 LENGTH OF TENANCY: 12 MONTHS

- AVAILABLE EARLY JUNE
- BATHROOM
- WALK OF TOWN
- KITCHEN WITH **APPLIANCES**

- LOUNGE/DINER
- TWO BEDROOMS
- UNFURNISHED
- ELECTRIC HEATING