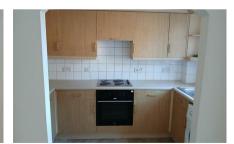

PCM

£1,100

\*\*AVAILABLE EARLY JUNE\*\*

A first floor apartment within a few minutes' walk of the mainline station and town centre. The accommodation comprises; entrance hall, lounge/diner, kitchen with appliances, two bedrooms and bathroom with shower. The apartment also benefits from allocated parking. The property is available from the end of December on an unfurnished basis.

> HOLDING DEPOSIT: £253.84 DEPOSIT REQUIRED: £1269.23 LENGTH OF TENANCY: 12 MONTHS

- AVAILABLE EARLY JUNE
- BATHROOM
- WALK OF TOWN
- KITCHEN WITH **APPLIANCES**

- LOUNGE/DINER
- TWO BEDROOMS
- UNFURNISHED
- ELECTRIC HEATING