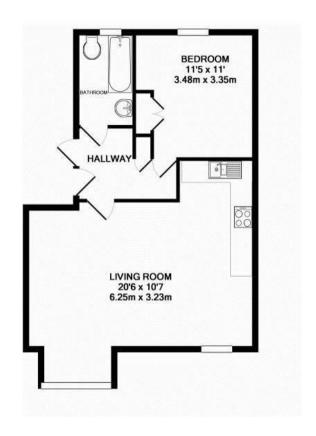

## £1,100 PCM Unfurnished

\*\*AVAILABLE NOW\*\*

A one bedroom ground floor apartment which has been refurbished is located at the end of this quiet cul-de-sac, in a private, gated development. The property would make an excellent place to live for commuters as the property is within close proximity to High Wycombe's town centre and railway station. The accommodation comprises; entrance hall, spacious open plan lounge/dining room/modern fitted kitchen, double bedroom with built in wardrobes and a contemporary bathroom. The property also benefits from; gas central heating, UPVC double glazing, allocated parking and communal garden with views across the river Wye and local parkland.