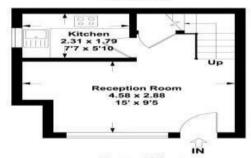

## Holly Drive, Aylesbury HP21 8XS

Approx. Gross Internal Area 42 Sq m - 452 Sq ft

First Floor

Ground Floor

This floor plan is not to scale. It is for guidance only and accuracy is not guaranteed.