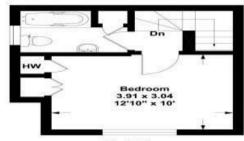

## Holly Drive, Aylesbury HP21 8XS

Approx. Gross Internal Area 42 Sq m - 452 Sq ft

First Floor

Ground Floor

This floor plan is not to scale. It is for guidance only and accuracy is not guaranteed.