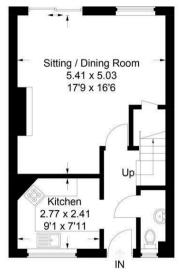

## First Floor Victoria Cottage

Approximate Gross Internal Area Ground Floor = 40.6 sq m / 437 sq ft First Floor = 40.1 sq m / 432 sq ft Studio = 4 sq m / 43 sq ft Total = 84.7 sq m / 912 sq ft

This plan is for layout guidance only. Not drawn to scale unless stated. Windows and door openings are approximate. Whilst every care is taken in the preparation of this plan, please check all dimensions, shapes and compass bearings before making any decisions reliant upon them.