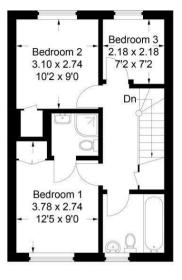

## First Floor Victoria Cottage

Approximate Gross Internal Area Ground Floor = 40.6 sq m / 437 sq ft First Floor = 40.1 sq m / 432 sq ft Studio = 4 sq m / 43 sq ft Total = 84.7 sq m / 912 sq ft

This plan is for layout guidance only. Not drawn to scale unless stated. Windows and door openings are approximate. Whilst every care is taken in the preparation of this plan, please check all dimensions, shapes and compass bearings before making any decisions reliant upon them.