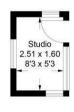

## First Floor Victoria Cottage

Approximate Gross Internal Area Ground Floor = 40.6 sq m / 437 sq ft First Floor = 40.1 sq m / 432 sq ft Studio = 4 sq m / 43 sq ft Total = 84.7 sq m / 912 sq ft

This plan is for layout guidance only. Not drawn to scale unless stated. Windows and door openings are approximate. Whilst every care is taken in the preparation of this plan, please check all dimensions, shapes and compass bearings before making any decisions reliant upon them.