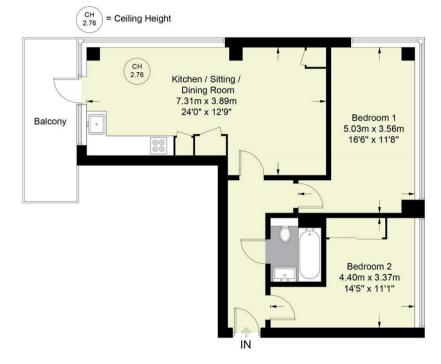

#### Swilley Gardens, Oxford Road

Approximate Gross Internal Area = 680 sq ft / 63.2 sq m

#### **GROUND FLOOR**

Floor Plan produced for Hursts by Media Arcade ©. Illustration for identification purposes only. Window and door openings are approximate. Whilst every attempt is made to assure accuracy in the preparation of this plan, please check all dimensions, shapes and compass bearings before making any decisions reliant upon them.