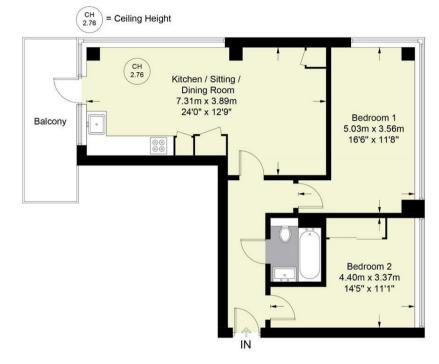

### Swilley Gardens, Oxford Road

Approximate Gross Internal Area = 680 sq ft / 63.2 sq m

#### **GROUND FLOOR**

Floor Plan produced for Hursts by Media Arcade ©. Illustration for identification purposes only. Window and door openings are approximate. Whilst every attempt is made to assure accuracy in the preparation of this plan, please check all dimensions, shapes and compass bearings before making any decisions reliant upon them.