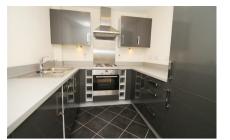

## Unfurnished

\*\*AVAILABLE EARLY MAY\*\*

A two bedroom ground floor apartment situated in a gated development within easy walking distance the Aylesbury town centre and mainline railway station. The accommodation comprises; entrance hall with entry phone system and storage cupboards, open plan lounge/diner with doors leading to a balcony, modern fitted kitchen, two bedrooms, en suite to master and modern bathroom. The property also benefits from; allocated parking and UPVC double glazing, modern electric heating and attractive communal gardens.

HOLDING FEE: £300
DEPOSIT REQUIRED: £1500
TENANCY LENGTH:12 MONTHS MINIMUM

- AVAILABLE EARLY MAY
- BALCONY
- LOUNGE/DINER
- EN SUITE TO MASTER
- ALLOCATED PARKING

- UNFURNISHED
- MODERN FITTED KITCHEN
- TWO BEDROOMS
- MODERN BATHROOM
- CLOSE TO STATION