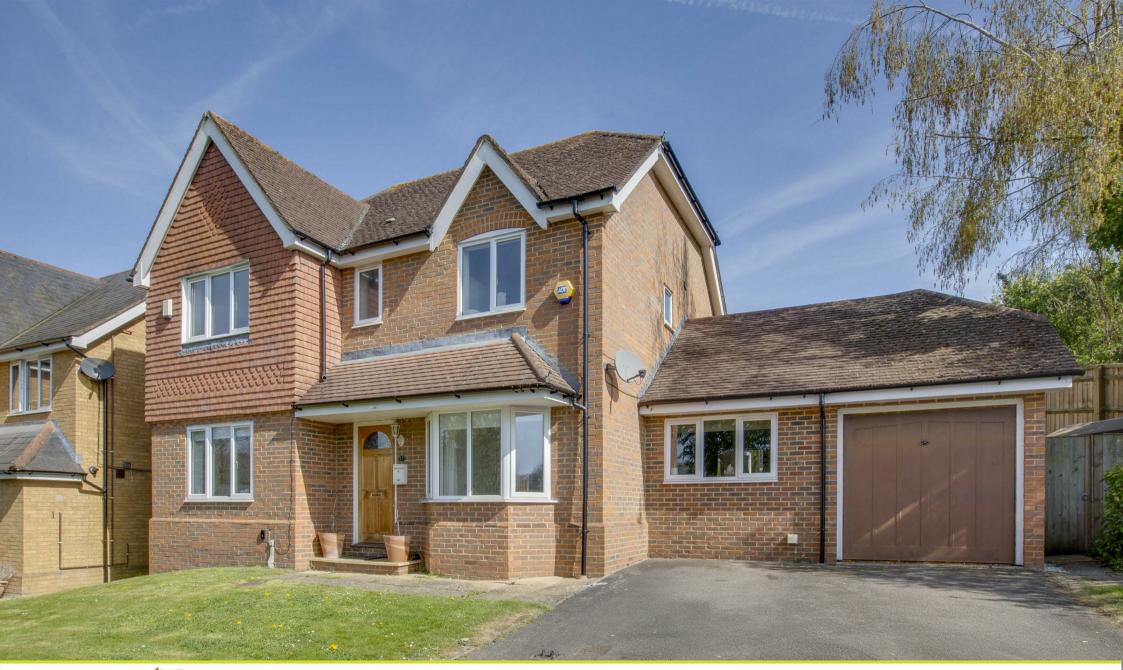

17 Thanstead Copse, High Wycombe, Bucks, HP10 9YH Offers In Excess Of £700,000

## 17 Thanstead Copse, High Wycombe, Bucks, HP10 9YH

Situated in a cul-de-sac on the popular East side of the town, is this superb four bedroom, detached family home that is presented in good condition and now benefits from a conversion to half the double garage to create a large utility room. This superb home is perfectly located for those looking to commute to London due to it's close proximity and easy access to junction 3 of the M40 as well as being conveniently located for Wooburn Primary, Wycombe Marsh and Loudwater combined school. The accommodation comprises; entrance hall, guest cloakroom, study, huge sitting room with French doors opening out onto the rear garden, fitted kitchen/breakfast room with bi-folding internal doors opening into the dining room with bay-window to front aspect, spacious utility room with access to garage and rear garden, principal bedroom with en-suite shower room, three further bedrooms and family bathroom. The property also benefits from gas central heating, double glazing, enclosed rear garden which is mainly laid to lawn and comes with spacious patio area and side access, garage which is used as a studio room and driveway parking for several vehicles. For those looking to commute to the City, Beaconsfield train station is a 10 minute drive away, providing access to London Marylebone and Birmingham. This really is a stunning family home and an internal viewing is highly recommended.

FOUR BEDROOM DETACHED FAMILY HOME THREE RECEPTION ROOMS PRINCIPAL BEDROOM WITH EN-SUITE EN-SUITE GUEST CLOAKROOM & UTILITY SOUGHT-AFTER LOCATION TO EAST SIDE OF TOWN CLOSE TO JUNCTION 3 OF THE M40 IDEAL FAMILY HOME ENCLOSED GARDEN AND CONVERTED GARAGE DOUBLE GLAZED & GAS CENTRAL HEATING INTERNAL VIEWING ADVISED