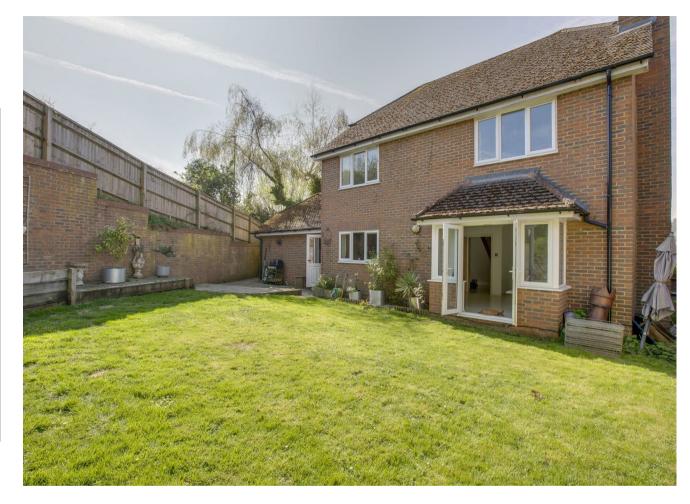

## 17 Thanstead Copse, High Wycombe, Bucks, HP10 9YH

Situated in a cul-de-sac on the popular East side of the town, is this superb four bedroom, detached family home that is presented in good condition and now benefits from a conversion to half the double garage to create a large utility room. This superb home is perfectly located for those looking to commute to London due to it's close proximity and easy access to junction 3 of the M40 as well as being conveniently located for Wooburn Primary, Wycombe Marsh and Loudwater combined school. The accommodation comprises; entrance hall, guest cloakroom, study, huge sitting room with French doors opening out onto the rear garden, fitted kitchen/breakfast room with bi-folding internal doors opening into the dining room with bay-window to front aspect, spacious utility room with access to garage and rear garden, principal bedroom with en-suite shower room, three further bedrooms and family bathroom. The property also benefits from gas central heating, double glazing, enclosed rear garden which is mainly laid to lawn and comes with spacious patio area and side access, garage which is used as a studio room and driveway parking for several vehicles. For those looking to commute to the City, Beaconsfield train station is a 10 minute drive away, providing access to London Marylebone and Birmingham. This really is a stunning family home and an internal viewing is highly recommended.