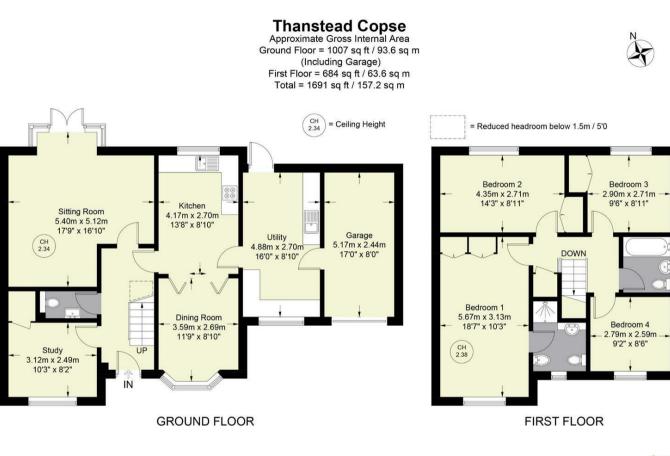

## wyc@hursts.co.uk

01494 521234

Floor Plan produced for Hursts by Media Arcade ©.

Illustration for identification purposes only. Window and door openings are approximate. Whilst every attempt is made to assure accuracy in the preparation of this plan, please check all dimensions, shapes and compass bearings before making any decisions reliant upon them.