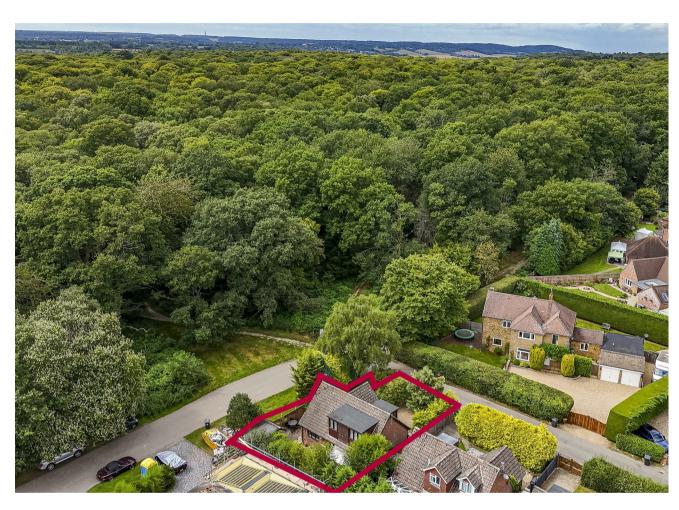

## Herewood Chapel Lane, Naphill, Bucks, HP14 4RB

Offered to the market with NO CHAIN, this extended four bedroom detached bungalow is in the rarely available and highly desirable road that faces Naphill Common with its beautiful woodland views and walks. Designated as a Site of Special Scientific Interest (SSSI), the location offers a unique opportunity to live amidst nature while still being close to local amenities, public transport and is close to the town of High Wycombe and its train connectivity to central London.