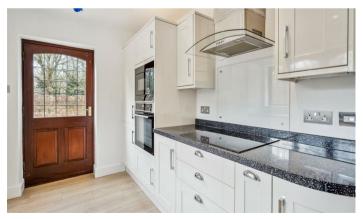

The property has recently undergone extensive renovation works and offers spacious and flexible living accommodation throughout. The accommodation comprises:- Entrance hall with double doors leading to a spacious lounge with feature fireplace, dining room with double doors to garden, modern kitchen with fitted appliances, third reception room/fourth bedroom, modern bathroom with walk in shower. Upstairs to a master bedroom with ample fitted wardrobes, two further bedrooms and family bathroom. The property also benefits from detached garage, parking for multiple vehicles, low maintenance gardens, UPVC double glazing and gas central heating to radiators.