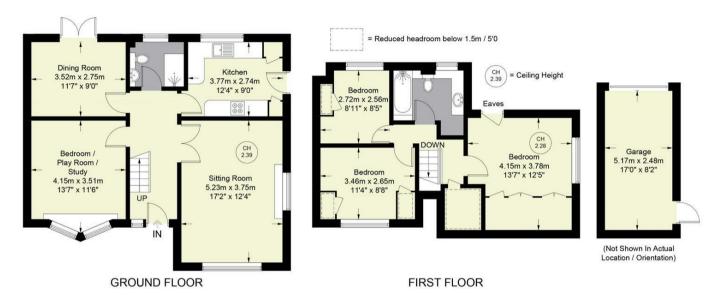

## Herewood, Chapel Lane

Approximate Gross Internal Area Ground Floor = 732 sq ft / 68.0 sq m First Floor = 481 sq ft / 44.7 sq m Garage = 140 sq ft / 13.0 sq m Total = 1353 sq ft / 125.7 sq m

Floor Plan produced for Hursts by Media Arcade ©.

Illustration for identification purposes only. Window and door openings are approximate. Whilst every attempt is made to assure accuracy in the preparation of this plan, please check all dimensions, shapes and compass bearings before making any decisions reliant upon them.