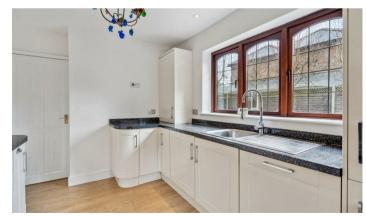

The property has recently undergone extensive renovation works and offers spacious and flexible living accommodation throughout. The accommodation comprises:- Entrance hall with double doors leading to a spacious lounge with feature fireplace, dining room with double doors to garden, modern kitchen with fitted appliances, third reception room/fourth bedroom, modern bathroom with walk in shower. Upstairs to a master bedroom with ample fitted wardrobes, two further bedrooms and family bathroom. The property also benefits from detached garage, parking for multiple vehicles, low maintenance gardens, UPVC double glazing and gas central heating to radiators.