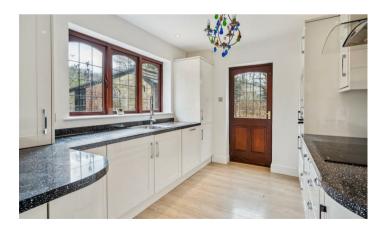

The property has recently undergone extensive renovation works and offers spacious and flexible living accommodation throughout. The accommodation comprises:- Entrance hall with double doors leading to a spacious lounge with feature fireplace, dining room with double doors to garden, modern kitchen with fitted appliances, third reception room/fourth bedroom, modern bathroom with walk in shower. Upstairs to a master bedroom with ample fitted wardrobes, two further bedrooms and family bathroom. The property also benefits from detached garage, parking for multiple vehicles, low maintenance gardens, UPVC double glazing and gas central heating to radiators.