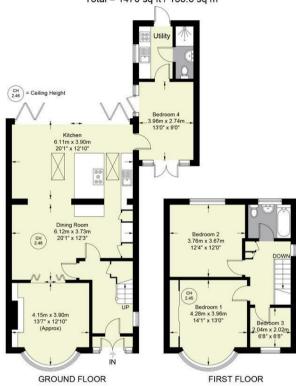

## **Desborough Avenue**

Approximate Gross Internal Area Ground Floor = 979 sq ft / 91.0 sq m First Floor = 491 sq ft / 45.6 sq m Total = 1470 sq ft / 136.6 sq m

Floor Plan produced for Hursts by Media Arcade ©.

Illustration for identification purposes only. Window and door openings are approximate. Whilst every attempt is made to assure accuracy in the preparation of this plan, please check all dimensions, shapes and compass bearings before making any decisions reliant upon them.