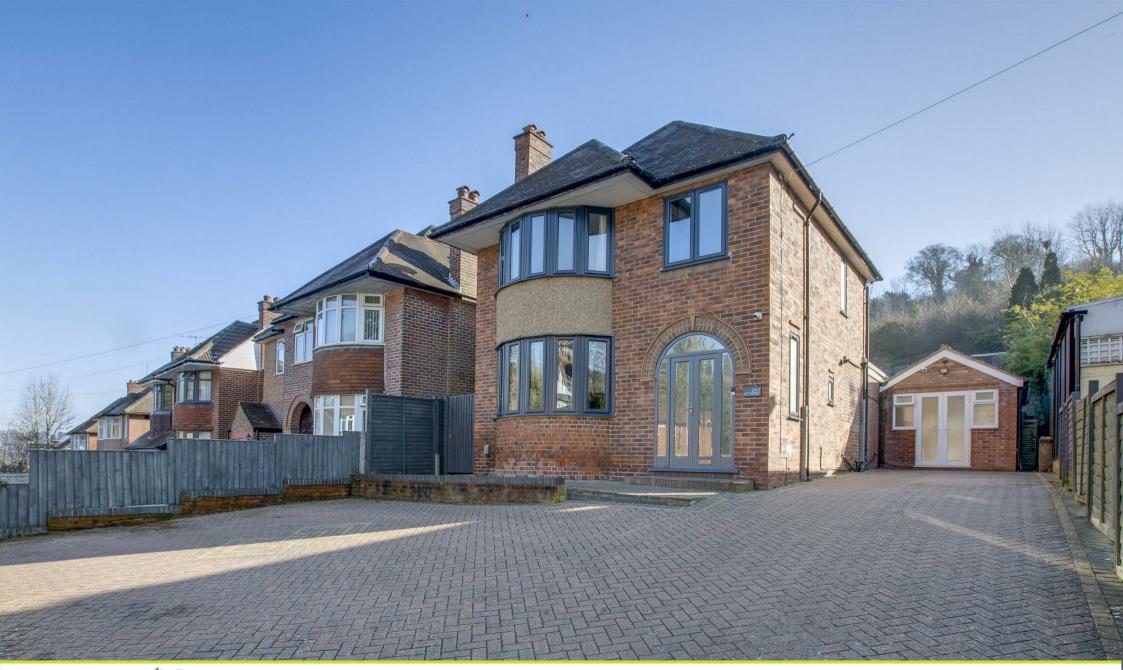

## \*\* OWNERS HAVE SECURED AN ONWARD PURCHASE - PRICED REDUCED SIGNIFICANTLY TO ACHIEVE A OUICK SALE \*\*

A unique and rarely available four-bedroom detached family home that has been extended and newly refurbished in 2022 to offer a spacious and versatile living space. It is ideally located just around the corner from John Hampden Grammar School and Wycombe High School, both within walking distance. The property also provides easy access to Junction 4 of the M40 and the train station, making it perfect for those commuting to London. The accommodation comprises a reception hall, a guest cloakroom, an extended modern fitted kitchen/breakfast room with an open-plan dining area, and bi-fold doors that lead directly into the garden. There is also a utility room, a lounge, four bedrooms, and a family bathroom. The fourth bedroom is downstairs and benefits from an en-suite bathroom. Additional features include a spacious driveway with parking for several vehicles, a large tiered rear garden with various decking and patio areas, gas central heating, and double glazing. With its excellent location and desirable features, we expect this property to be in high demand, so we recommend booking a viewing to avoid disappointment.

REDUCED FOR QUICK SALE!

EXTENDED FOUR BEDROOM DETACHED HOME

REFURBISHED THROUGHOUT

DRIVEWAY PARKING FOR 5/6 CARS

DESIREABLE SCHOOL CATCHMENT

LARGE REAR GARDEN

IDEAL FAMILY HOME

CLOSE TO MOTORWAY