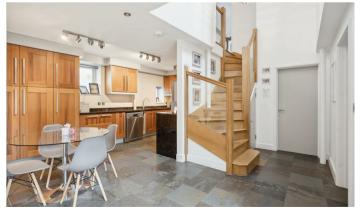

## Playwrights Barn, Main Street, Grendon Underwood, Buckinghamshire, HP18 0ST

A Grade II listed four bedroom recent barn conversion with private gated access, a detached double garage with additional rooms above, and landscaped gardens. Situated along a gravelled driveway with private gated access, Playwrights Barn is a modern barn conversion with underfloor heating throughout. The main house is a four bedroom detached property with 1,639 sq. ft. of accommodation arranged over two floors. On the ground floor there is an open plan sitting/dining room, a kitchen/breakfast room, and a ground floor bedroom, which could also be used as a family room/study. There is also a downstairs shower/cloakroom.

On the first floor there are two bedrooms accessed from the hallway, which share a bathroom, and a separate principal bedroom suite accessed from the sitting room with an en suite bathroom.

The double garage has a ground floor utility room which has a staircase to a two room studio above; both rooms have Velux rear windows and there is loft space above. The gardens are landscaped with off street parking for up to eight cars.