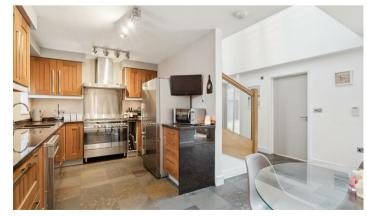

## Playwrights Barn, Main Street, Grendon Underwood, Buckinghamshire, HP18 0ST

A Grade II listed four bedroom recent barn conversion with private gated access, a detached double garage with additional rooms above, and landscaped gardens. Situated along a gravelled driveway with private gated access, Playwrights Barn is a modern barn conversion with underfloor heating throughout. The main house is a four bedroom detached property with 1,639 sq. ft. of accommodation arranged over two floors. On the ground floor there is an open plan sitting/dining room, a kitchen/breakfast room, and a ground floor bedroom, which could also be used as a family room/study. There is also a downstairs shower/cloakroom.