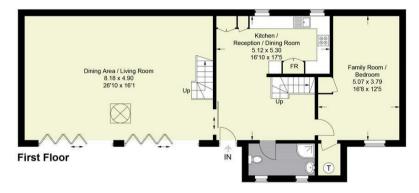

## Playwrights Barn, Main Street, Grendon Underwood, Buckinghamshire, HP18 0ST

A Grade II listed four bedroom recent barn conversion with private gated access, a detached double garage with additional rooms above, and landscaped gardens. Situated along a gravelled driveway with private gated access, Playwrights Barn is a modern barn conversion with underfloor heating throughout. The main house is a four bedroom detached property with 1,639 sq. ft. of accommodation arranged over two floors. On the ground floor there is an open plan sitting/dining room, a kitchen/breakfast room, and a ground floor bedroom, which could also be used as a family room/study. There is also a downstairs shower/cloakroom.

On the first floor there are two bedrooms accessed from the hallway, which share a bathroom, and a separate principal bedroom suite accessed from the sitting room with an en suite bathroom.

The double garage has a ground floor utility room which has a staircase to a two room studio above; both rooms have Velux rear windows and there is loft space above. The gardens are landscaped with off street parking for up to eight cars.

ABOVE

EN-SUITE TO MASTER

QUIET LOCATION

Approximate Gross Internal Area Ground Floor = 109.8 sq m / 1,182 sq ft First Floor = 77.3 sq m / 832 sq ft Garage - Ground Floor = 42.9 sq m / 462 sq ft Garage - First Floor = 28.8 sq m / 310 sq ft Total = 258.8 sq m / 2,786 sq ft (Excluding Void)