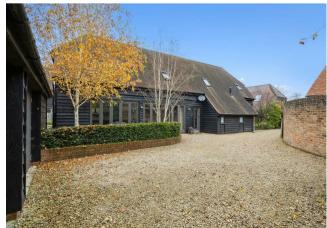

## Playwrights Barn, Main Street, Grendon Underwood, Buckinghamshire, HP18 0ST

A Grade II listed four bedroom recent barn conversion with private gated access, a detached double garage with additional rooms above, and landscaped gardens. Situated along a gravelled driveway with private gated access, Playwrights Barn is a modern barn conversion with underfloor heating throughout. The main house is a four bedroom detached property with 1,639 sq. ft. of accommodation arranged over two floors. On the ground floor there is an open plan sitting/dining room, a kitchen/breakfast room, and a ground floor bedroom, which could also be used as a family room/study. There is also a downstairs shower/cloakroom.