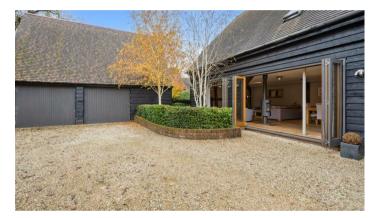

## Playwrights Barn, Main Street, Grendon Underwood, Buckinghamshire, HP18 0ST

A Grade II listed four bedroom recent barn conversion with private gated access, a detached double garage with additional rooms above, and landscaped gardens. Situated along a gravelled driveway with private gated access, Playwrights Barn is a modern barn conversion with underfloor heating throughout. The main house is a four bedroom detached property with 1,639 sq. ft. of accommodation arranged over two floors. On the ground floor there is an open plan sitting/dining room, a kitchen/breakfast room, and a ground floor bedroom, which could also be used as a family room/study. There is also a downstairs shower/cloakroom.

On the first floor there are two bedrooms accessed from the hallway, which share a bathroom, and a separate principal bedroom suite accessed from the sitting room with an en suite bathroom.

The double garage has a ground floor utility room which has a staircase to a two room studio above; both rooms have Velux rear windows and there is loft space above. The gardens are landscaped with off street parking for up to eight cars.