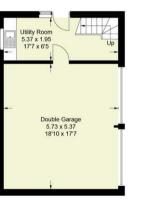

On the first floor there are two bedrooms accessed from the hallway, which share a bathroom, and a separate principal bedroom suite accessed from the sitting room with an en suite bathroom.

The double garage has a ground floor utility room which has a staircase to a two room studio above; both rooms have Velux rear windows and there is loft space above. The gardens are landscaped with off street parking for up to eight cars.

ABOVE

EN-SUITE TO MASTER

QUIET LOCATION

Approximate Gross Internal Area Ground Floor = 109.8 sq m / 1,182 sq ft First Floor = 77.3 sq m / 832 sq ft Garage - Ground Floor = 42.9 sq m / 462 sq ft Garage - First Floor = 28.8 sq m / 310 sq ft Total = 258.8 sq m / 2,786 sq ft (Excluding Void)

shapes and compass bearings before making any decisions reliant upon them. © CJ Property Marketing Ltd Produced for Hurst

Garage - Ground Floor

(Not Shown In Actual Location / Orientation)

= Reduced headroom below 1.5m / 5'0