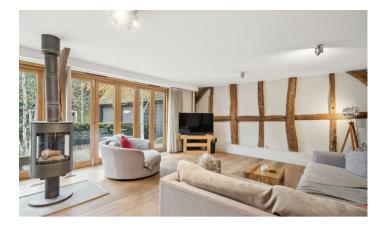

## Playwrights Barn, Main Street, Grendon Underwood, Buckinghamshire, HP18 0ST

A Grade II listed four bedroom recent barn conversion with private gated access, a detached double garage with additional rooms above, and landscaped gardens. Situated along a gravelled driveway with private gated access, Playwrights Barn is a modern barn conversion with underfloor heating throughout. The main house is a four bedroom detached property with 1,639 sq. ft. of accommodation arranged over two floors. On the ground floor there is an open plan sitting/dining room, a kitchen/breakfast room, and a ground floor bedroom, which could also be used as a family room/study. There is also a downstairs shower/cloakroom.

On the first floor there are two bedrooms accessed from the hallway, which share a bathroom, and a separate principal bedroom suite accessed from the sitting room with an en suite bathroom.

The double garage has a ground floor utility room which has a staircase to a two room studio above; both rooms have Velux rear windows and there is loft space above. The gardens are landscaped with off street parking for up to eight cars.