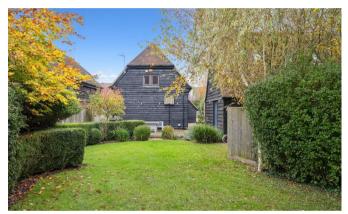

## Playwrights Barn, Main Street, Grendon Underwood, Buckinghamshire, HP18 0ST

A Grade II listed four bedroom recent barn conversion with private gated access, a detached double garage with additional rooms above, and landscaped gardens. Situated along a gravelled driveway with private gated access, Playwrights Barn is a modern barn conversion with underfloor heating throughout. The main house is a four bedroom detached property with 1,639 sq. ft. of accommodation arranged over two floors. On the ground floor there is an open plan sitting/dining room, a kitchen/breakfast room, and a ground floor bedroom, which could also be used as a family room/study. There is also a downstairs shower/cloakroom.

On the first floor there are two bedrooms accessed from the hallway, which share a bathroom, and a separate principal bedroom suite accessed from the sitting room with an en suite bathroom.

The double garage has a ground floor utility room which has a staircase to a two room studio above; both rooms have Velux rear windows and there is loft space above. The gardens are landscaped with off street parking for up to eight cars.