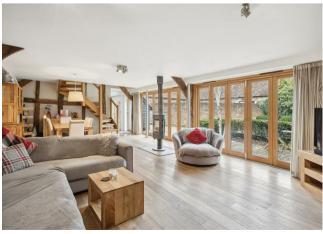

## Playwrights Barn, Main Street, Grendon Underwood, Buckinghamshire, HP18 0ST

A Grade II listed four bedroom recent barn conversion with private gated access, a detached double garage with additional rooms above, and landscaped gardens. Situated along a gravelled driveway with private gated access, Playwrights Barn is a modern barn conversion with underfloor heating throughout. The main house is a four bedroom detached property with 1,639 sq. ft. of accommodation arranged over two floors. On the ground floor there is an open plan sitting/dining room, a kitchen/breakfast room, and a ground floor bedroom, which could also be used as a family room/study. There is also a downstairs shower/cloakroom.