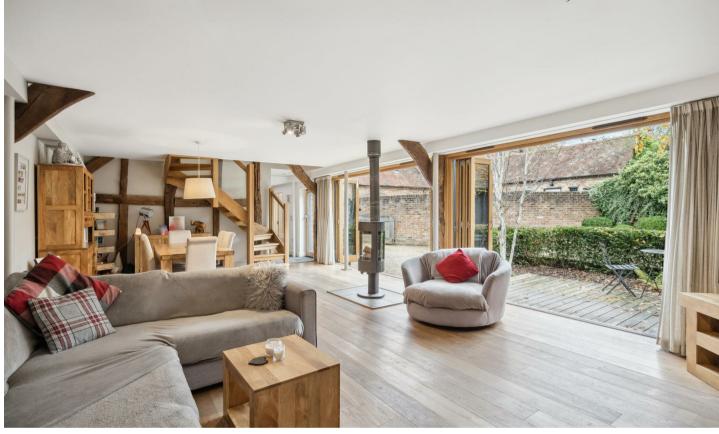

## Playwrights Barn, Main Street, Grendon Underwood, Buckinghamshire, HP18 0ST

A Grade II listed four bedroom recent barn conversion with private gated access, a detached double garage with additional rooms above, and landscaped gardens. Situated along a gravelled driveway with private gated access, Playwrights Barn is a modern barn conversion with underfloor heating throughout. The main house is a four bedroom detached property with 1,639 sq. ft. of accommodation arranged over two floors. On the ground floor there is an open plan sitting/dining room, a kitchen/breakfast room, and a ground floor bedroom, which could also be used as a family room/study. There is also a downstairs shower/cloakroom.

On the first floor there are two bedrooms accessed from the hallway, which share a bathroom, and a separate principal bedroom suite accessed from the sitting room with an en suite bathroom.

The double garage has a ground floor utility room which has a staircase to a two room studio above; both rooms have Velux rear windows and there is loft space above. The gardens are landscaped with off street parking for up to eight cars.