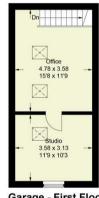

On the first floor there are two bedrooms accessed from the hallway, which share a bathroom, and a separate principal bedroom suite accessed from the sitting room with an en suite bathroom.

The double garage has a ground floor utility room which has a staircase to a two room studio above; both rooms have Velux rear windows and there is loft space above. The gardens are landscaped with off street parking for up to eight cars.

ABOVE

EN-SUITE TO MASTER

QUIET LOCATION

Approximate Gross Internal Area Ground Floor = 109.8 sq m / 1,182 sq ft First Floor = 77.3 sq m / 832 sq ft Garage - Ground Floor = 42.9 sq m / 462 sq ft Garage - First Floor = 28.8 sq m / 310 sq ft Total = 258.8 sq m / 2,786 sq ft (Excluding Void)

Garage - First Floor

The Property Misdescriptions Acts 1991. Hurst Estate Agents have not tested any apparatus, equipment, fixture and fittings or services and cannot verify that they are in working order or fit for the purpose. A buyer is advised to obtain verification from their solicitor or surveyor. References to the tenure of the property are based on information supplied by the seller. Hurst Estate Agents has not had sight of the title documents. A buyer is advised to obtain verification from their solicitor.