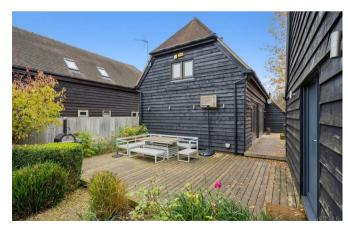

## Playwrights Barn, Main Street, Grendon Underwood, Buckinghamshire, HP18 0ST

A Grade II listed four bedroom recent barn conversion with private gated access, a detached double garage with additional rooms above, and landscaped gardens. Situated along a gravelled driveway with private gated access, Playwrights Barn is a modern barn conversion with underfloor heating throughout. The main house is a four bedroom detached property with 1,639 sq. ft. of accommodation arranged over two floors. On the ground floor there is an open plan sitting/dining room, a kitchen/breakfast room, and a ground floor bedroom, which could also be used as a family room/study. There is also a downstairs shower/cloakroom.