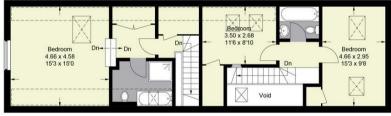

On the first floor there are two bedrooms accessed from the hallway, which share a bathroom, and a separate principal bedroom suite accessed from the sitting room with an en suite bathroom.

The double garage has a ground floor utility room which has a staircase to a two room studio above; both rooms have Velux rear windows and there is loft space above. The gardens are landscaped with off street parking for up to eight cars.

ABOVE

EN-SUITE TO MASTER

QUIET LOCATION

Approximate Gross Internal Area Ground Floor = 109.8 sq m / 1,182 sq ft First Floor = 77.3 sq m / 832 sq ft Garage - Ground Floor = 42.9 sq m / 462 sq ft Garage - First Floor = 28.8 sq m / 310 sq ft Total = 258.8 sq m / 2,786 sq ft (Excluding Void)

shapes and compass bearings before making any decisions reliant upon them. © CJ Property Marketing Ltd Produced for Hurst

Garage - Ground Floor

(Not Shown In Actual Location / Orientation)

= Reduced headroom below 1.5m / 5'0