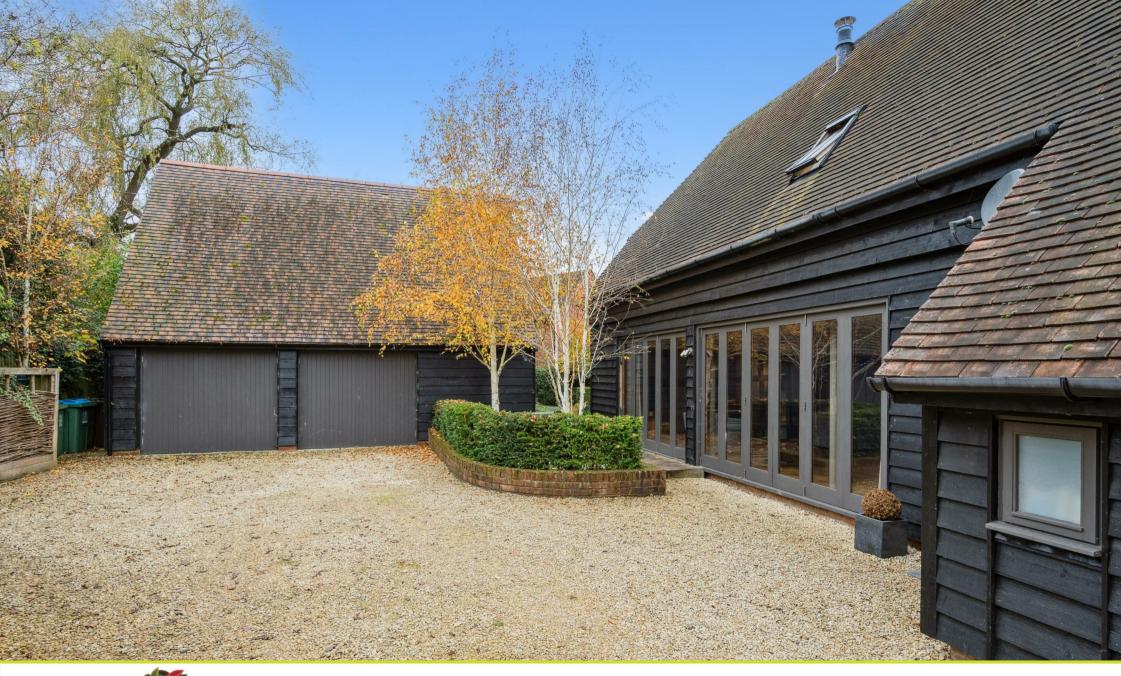

## Playwrights Barn, Main Street, Grendon Underwood, Buckinghamshire, HP18 0ST

A Grade II listed four bedroom recent barn conversion with private gated access, a detached double garage with additional rooms above, and landscaped gardens. Situated along a gravelled driveway with private gated access, Playwrights Barn is a modern barn conversion with underfloor heating throughout. The main house is a four bedroom detached property with 1,639 sq. ft. of accommodation arranged over two floors. On the ground floor there is an open plan sitting/dining room, a kitchen/breakfast room, and a ground floor bedroom, which could also be used as a family room/study. There is also a downstairs shower/cloakroom.

On the first floor there are two bedrooms accessed from the hallway, which share a bathroom, and a separate principal bedroom suite accessed from the sitting room with an en suite bathroom.

The double garage has a ground floor utility room which has a staircase to a two room studio above; both rooms have Velux rear windows and there is loft space above. The gardens are landscaped with off street parking for up to eight cars.