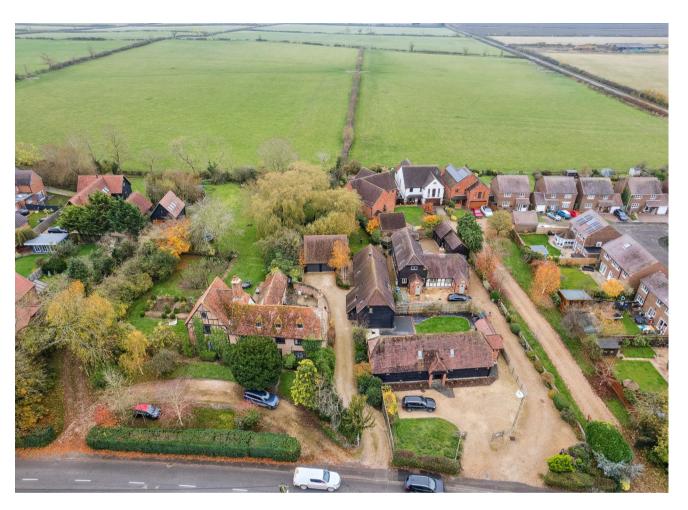

## Playwrights Barn, Main Street, Grendon Underwood, Buckinghamshire, HP18 0ST

A Grade II listed four bedroom recent barn conversion with private gated access, a detached double garage with additional rooms above, and landscaped gardens. Situated along a gravelled driveway with private gated access, Playwrights Barn is a modern barn conversion with underfloor heating throughout. The main house is a four bedroom detached property with 1,639 sq. ft. of accommodation arranged over two floors. On the ground floor there is an open plan sitting/dining room, a kitchen/breakfast room, and a ground floor bedroom, which could also be used as a family room/study. There is also a downstairs shower/cloakroom.

On the first floor there are two bedrooms accessed from the hallway, which share a bathroom, and a separate principal bedroom suite accessed from the sitting room with an en suite bathroom.

The double garage has a ground floor utility room which has a staircase to a two room studio above; both rooms have Velux rear windows and there is loft space above. The gardens are landscaped with off street parking for up to eight cars.