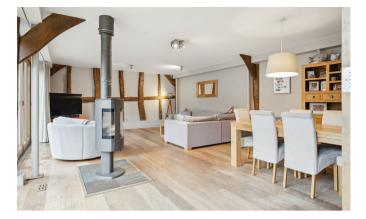

## Playwrights Barn, Main Street, Grendon Underwood, Buckinghamshire, HP18 0ST

A Grade II listed four bedroom recent barn conversion with private gated access, a detached double garage with additional rooms above, and landscaped gardens. Situated along a gravelled driveway with private gated access, Playwrights Barn is a modern barn conversion with underfloor heating throughout. The main house is a four bedroom detached property with 1,639 sq. ft. of accommodation arranged over two floors. On the ground floor there is an open plan sitting/dining room, a kitchen/breakfast room, and a ground floor bedroom, which could also be used as a family room/study. There is also a downstairs shower/cloakroom.