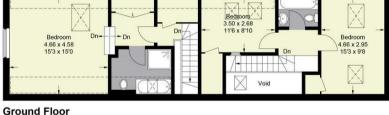

On the first floor there are two bedrooms accessed from the hallway, which share a bathroom, and a separate principal bedroom suite accessed from the sitting room with an en suite bathroom.

The double garage has a ground floor utility room which has a staircase to a two room studio above; both rooms have Velux rear windows and there is loft space above. The gardens are landscaped with off street parking for up to eight cars.

ABOVE

EN-SUITE TO MASTER

QUIET LOCATION

Approximate Gross Internal Area Ground Floor = 109.8 sq m / 1,182 sq ft First Floor = 77.3 sq m / 832 sq ft Garage - Ground Floor = 42.9 sq m / 462 sq ft Garage - First Floor = 28.8 sq m / 310 sq ft Total = 258.8 sq m / 2,786 sq ft (Excluding Void)

shapes and compass bearings before making any decisions reliant upon them. © CJ Property Marketing Ltd Produced for Hurst

Garage - Ground Floor

(Not Shown In Actual Location / Orientation)

= Reduced headroom below 1.5m / 5'0