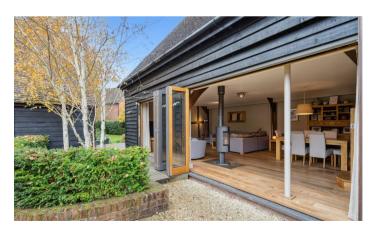

## Playwrights Barn, Main Street, Grendon Underwood, Buckinghamshire, HP18 0ST

A Grade II listed four bedroom recent barn conversion with private gated access, a detached double garage with additional rooms above, and landscaped gardens. Situated along a gravelled driveway with private gated access, Playwrights Barn is a modern barn conversion with underfloor heating throughout. The main house is a four bedroom detached property with 1,639 sq. ft. of accommodation arranged over two floors. On the ground floor there is an open plan sitting/dining room, a kitchen/breakfast room, and a ground floor bedroom, which could also be used as a family room/study. There is also a downstairs shower/cloakroom.

On the first floor there are two bedrooms accessed from the hallway, which share a bathroom, and a separate principal bedroom suite accessed from the sitting room with an en suite bathroom.

The double garage has a ground floor utility room which has a staircase to a two room studio above; both rooms have Velux rear windows and there is loft space above. The gardens are landscaped with off street parking for up to eight cars.