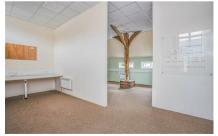

## \*\*\*\*\*COMMERCIAL OFFICE/FACTORY SPACE\*\*\*\*\*

A large, 1425 sq ft detached barn conversion offering commercial office/factory space in this popular, quiet little business park. The barn is located in Rowsham which is a quiet hamlet between Aylesbury and Leighton Buzzard on the A418. This unit was last used as an office space and has a fitted kitchen area, several segregated offices, large open-plan office area and toilet facilities. Outside there is plenty of off-road parking. This facility has always let very quickly in the past, so an early viewing is highly recommended.

- DETACHED BARN CONVERSION
- KITCHEN & TOILET FACILITIES
- VERSATILE COMMERCIAL SPACE
- AMPLE OFF ROAD PARKING

The Dutch Barn Manor Farm Courtyard, Rowsham, Aylesbury,

Estate Agents ~ Lettings Agents ~ Valuers ~ Independent Mortgage Advisors