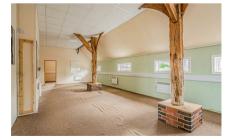

## \*\*\*\*\*COMMERCIAL OFFICE/FACTORY SPACE\*\*\*\*\*

A large, 1425 sq ft detached barn conversion offering commercial office/factory space in this popular, quiet little business park. The barn is located in Rowsham which is a quiet hamlet between Aylesbury and Leighton Buzzard on the A418. This unit was last used as an office space and has a fitted kitchen area, several segregated offices, large open-plan office area and toilet facilities. Outside there is plenty of off-road parking. This facility has always let very quickly in the past, so an early viewing is highly recommended.

- DETACHED BARN CONVERSION
- KITCHEN & TOILET FACILITIES
- VERSATILE COMMERCIAL SPACE
- AMPLE OFF ROAD PARKING

The Dutch Barn Manor Farm Courtyard, Rowsham, Aylesbury,

Estate Agents ~ Lettings Agents ~ Valuers ~ Independent Mortgage Advisors