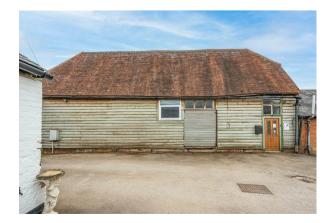

## \*\*\*\*\*COMMERCIAL OFFICE/FACTORY SPACE\*\*\*\*\*

A large, 1425 sq ft detached barn conversion offering commercial office/factory space in this popular, quiet little business park. The barn is located in Rowsham which is a quiet hamlet between Aylesbury and Leighton Buzzard on the A418. This unit was last used as an office space and has a fitted kitchen area, several segregated offices, large open-plan office area and toilet facilities. Outside there is plenty of off-road parking. This facility has always let very quickly in the past, so an early viewing is highly recommended.

- DETACHED BARN CONVERSION
- KITCHEN & TOILET FACILITIES
- VERSATILE COMMERCIAL SPACE
- AMPLE OFF ROAD PARKING

The Dutch Barn Manor Farm Courtyard, Rowsham, Aylesbury,

Estate Agents ~ Lettings Agents ~ Valuers ~ Independent Mortgage Advisors