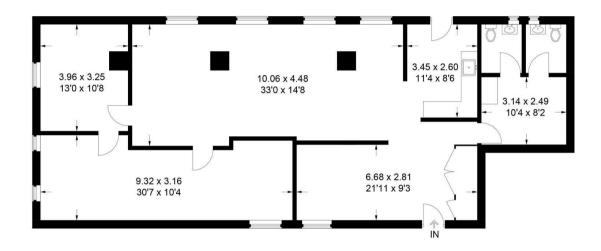

## Approximate Gross Internal Area 132.4 sq m / 1425 sq ft

This plan is for layout guidance only. Not drawn to scale unless stated. Windows and door openings are approximate. Whilst every care is taken in the preparation of this plan, please check all dimensions, shapes and compass bearings before making any decisions reliant upon them.