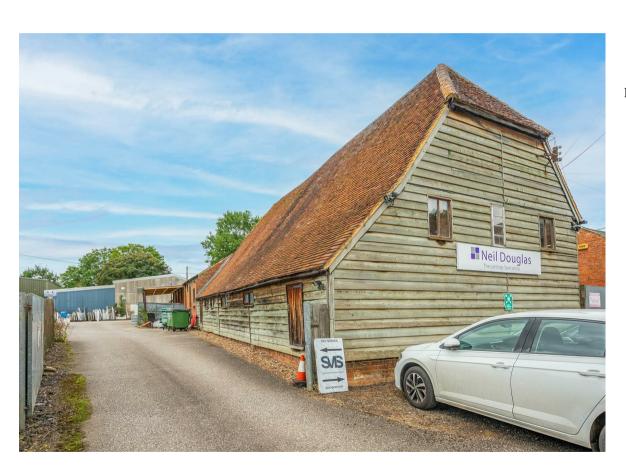

## \*\*\*\*\*COMMERCIAL OFFICE/FACTORY SPACE\*\*\*\*\*

A large, 1425 sq ft detached barn conversion offering commercial office/factory space in this popular, quiet little business park. The barn is located in Rowsham which is a quiet hamlet between Aylesbury and Leighton Buzzard on the A418. This unit was last used as an office space and has a fitted kitchen area, several segregated offices, large open-plan office area and toilet facilities. Outside there is plenty of off-road parking. This facility has always let very quickly in the past, so an early viewing is highly recommended.

- DETACHED BARN CONVERSION
- KITCHEN & TOILET FACILITIES
- VERSATILE COMMERCIAL SPACE
- AMPLE OFF ROAD PARKING

The Dutch Barn Manor Farm Courtyard, Rowsham, Aylesbury,

Estate Agents ~ Lettings Agents ~ Valuers ~ Independent Mortgage Advisors