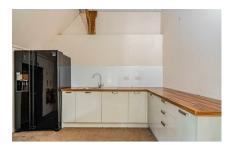

## \*\*\*\*\*COMMERCIAL OFFICE/FACTORY SPACE\*\*\*\*\*

A large, 1425 sq ft detached barn conversion offering commercial office/factory space in this popular, quiet little business park. The barn is located in Rowsham which is a quiet hamlet between Aylesbury and Leighton Buzzard on the A418. This unit was last used as an office space and has a fitted kitchen area, several segregated offices, large open-plan office area and toilet facilities. Outside there is plenty of off-road parking. This facility has always let very quickly in the past, so an early viewing is highly recommended.

- DETACHED BARN CONVERSION
- KITCHEN & TOILET FACILITIES
- VERSATILE COMMERCIAL SPACE
- AMPLE OFF ROAD PARKING

The Dutch Barn Manor Farm Courtyard, Rowsham, Aylesbury,

Estate Agents ~ Lettings Agents ~ Valuers ~ Independent Mortgage Advisors