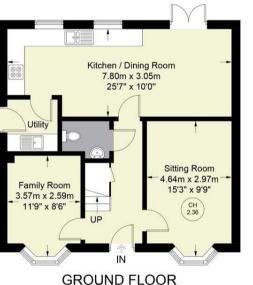

grammar schools - Wycombe High & John Hampden. The accommodation comprises: entrance hall, guest cloakroom, living room, office/family room, large modern fitted kitchen/diner (25'7" x 10'0") with French doors opening out to the garden, utility room (with side door access), excellent size master bedroom with built in wardrobes & en-suite shower room, three further good size bedrooms and family bathroom. The property further benefits: driveway parking for two cars, garage (with front & side access), large enclosed rear garden with decked BBQ seating area, gas central heating (new boiler installed in 2020) and UPVC double glazing. Please note, there is an annual service charge for the development of £700 P.A.

## www.hursts.co.uk

**Sandsdown Close** Approximate Gross Internal Area Ground Floor = 640 sq ft / 59.5 sq m First Floor = 625 sq ft / 58.1 sq m Garage = 207 sq ft / 19.2 sq m Total = 1472 sq ft / 136.8 sq m

FIRST FLOOR

(Not Shown In Actual Location / Orientation)

Garage 6.12m x 3.13m

20'1" x 10'3"

Floor Plan produced for Hursts by Media Arcade ©. Illustration for identification purposes only. Window and door openings are approximate. Whilst every attempt is made to assure accuracy in the preparation of this plan, please check all dimensions, shapes and compass bearings before making any decisions reliant upon them.