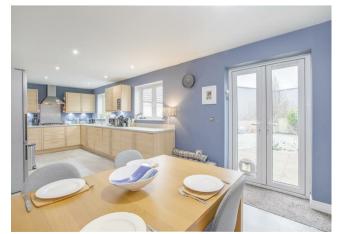

grammar schools - Wycombe High & John Hampden. The accommodation comprises: entrance hall, guest cloakroom, living room, office/family room, large modern fitted kitchen/diner (25'7" x 10'0") with French doors opening out to the garden, utility room (with side door access), excellent size master bedroom with built in wardrobes & en-suite shower room, three further good size bedrooms and family bathroom. The property further benefits: driveway parking for two cars, garage (with front & side access), large enclosed rear garden with decked BBQ seating area, gas central heating (new boiler installed in 2020) and UPVC double glazing. Please note, there is an annual service charge for the development of £700 P.A.

BRIGHT & SPACIOUS FAMILY HOME GUEST CLOAKROOM EN-SUITE SHOWER ROOM TO MASTER LARGE KITCHEN/DINER (25'7 X 10'0) UTILITY ROOM OFFICE/FAMILY ROOM LIVING ROOM WITH BAY WINDOW GARAGE & DRIVEWAY FOR TWO CARS LARGE ENCLOSED REAR GARDEN CHARLES CHURCH BUILD IN 2014