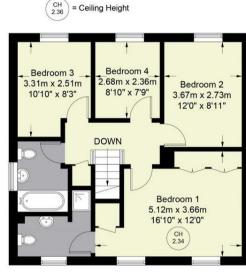

grammar schools - Wycombe High & John Hampden. The accommodation comprises: entrance hall, guest cloakroom, living room, office/family room, large modern fitted kitchen/diner (25'7" x 10'0") with French doors opening out to the garden, utility room (with side door access), excellent size master bedroom with built in wardrobes & en-suite shower room, three further good size bedrooms and family bathroom. The property further benefits: driveway parking for two cars, garage (with front & side access), large enclosed rear garden with decked BBQ seating area, gas central heating (new boiler installed in 2020) and UPVC double glazing. Please note, there is an annual service charge for the development of £700 P.A.

## www.hursts.co.uk

**Sandsdown Close** Approximate Gross Internal Area Ground Floor = 640 sq ft / 59.5 sq m First Floor = 625 sq ft / 58.1 sq m Garage = 207 sq ft / 19.2 sq m Total = 1472 sq ft / 136.8 sq m

FIRST FLOOR

(Not Shown In Actual Location / Orientation)

Garage 6.12m x 3.13m

20'1" x 10'3"

Floor Plan produced for Hursts by Media Arcade ©. Illustration for identification purposes only. Window and door openings are approximate. Whilst every attempt is made to assure accuracy in the preparation of this plan, please check all dimensions, shapes and compass bearings before making any decisions reliant upon them.