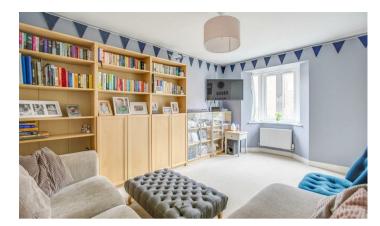

grammar schools - Wycombe High & John Hampden. The accommodation comprises: entrance hall, guest cloakroom, living room, office/family room, large modern fitted kitchen/diner (25'7" x 10'0") with French doors opening out to the garden, utility room (with side door access), excellent size master bedroom with built in wardrobes & en-suite shower room, three further good size bedrooms and family bathroom. The property further benefits: driveway parking for two cars, garage (with front & side access), large enclosed rear garden with decked BBQ seating area, gas central heating (new boiler installed in 2020) and UPVC double glazing. Please note, there is an annual service charge for the development of £700 P.A.

BRIGHT & SPACIOUS FAMILY HOME GUEST CLOAKROOM EN-SUITE SHOWER ROOM TO MASTER LARGE KITCHEN/DINER (25'7 X 10'0) UTILITY ROOM OFFICE/FAMILY ROOM LIVING ROOM WITH BAY WINDOW GARAGE & DRIVEWAY FOR TWO CARS LARGE ENCLOSED REAR GARDEN CHARLES CHURCH BUILD IN 2014