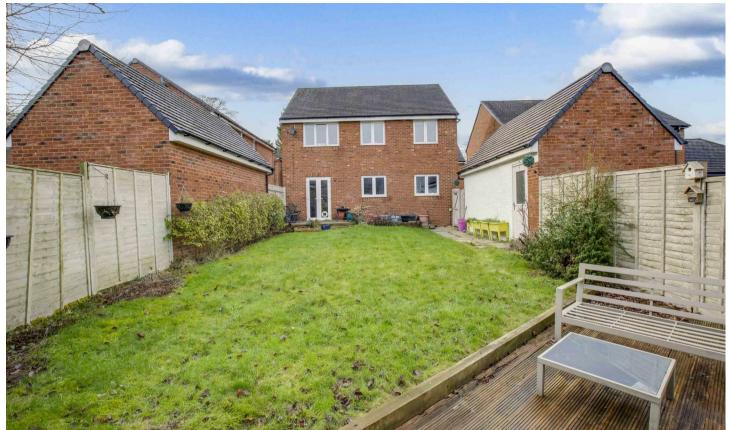

grammar schools - Wycombe High & John Hampden. The accommodation comprises: entrance hall, guest cloakroom, living room, office/family room, large modern fitted kitchen/diner (25'7" x 10'0") with French doors opening out to the garden, utility room (with side door access), excellent size master bedroom with built in wardrobes & en-suite shower room, three further good size bedrooms and family bathroom. The property further benefits: driveway parking for two cars, garage (with front & side access), large enclosed rear garden with decked BBQ seating area, gas central heating (new boiler installed in 2020) and UPVC double glazing. Please note, there is an annual service charge for the development of £700 P.A.

BRIGHT & SPACIOUS FAMILY HOME GUEST CLOAKROOM EN-SUITE SHOWER ROOM TO MASTER LARGE KITCHEN/DINER (25'7 X 10'0) UTILITY ROOM OFFICE/FAMILY ROOM LIVING ROOM WITH BAY WINDOW GARAGE & DRIVEWAY FOR TWO CARS LARGE ENCLOSED REAR GARDEN CHARLES CHURCH BUILD IN 2014