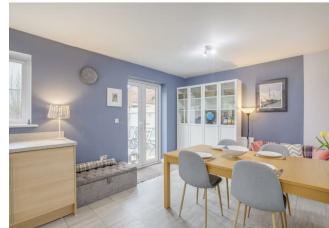

grammar schools - Wycombe High & John Hampden. The accommodation comprises: entrance hall, guest cloakroom, living room, office/family room, large modern fitted kitchen/diner (25'7" x 10'0") with French doors opening out to the garden, utility room (with side door access), excellent size master bedroom with built in wardrobes & en-suite shower room, three further good size bedrooms and family bathroom. The property further benefits: driveway parking for two cars, garage (with front & side access), large enclosed rear garden with decked BBQ seating area, gas central heating (new boiler installed in 2020) and UPVC double glazing. Please note, there is an annual service charge for the development of £700 P.A.

BRIGHT & SPACIOUS FAMILY HOME GUEST CLOAKROOM EN-SUITE SHOWER ROOM TO MASTER LARGE KITCHEN/DINER (25'7 X 10'0) UTILITY ROOM OFFICE/FAMILY ROOM LIVING ROOM WITH BAY WINDOW GARAGE & DRIVEWAY FOR TWO CARS LARGE ENCLOSED REAR GARDEN CHARLES CHURCH BUILD IN 2014