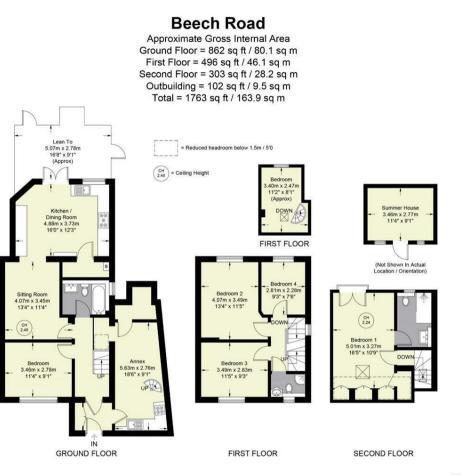

## 93 Beech Road, High Wycombe, Buckinghamshire, HP11 1SW

Hurst are pleased to offer to the market this extended, five bedroom, semidetached property that provides spacious and versatile living accommodation as well as an annex style set up to the side of the property. The property has been tastefully extended downstairs and also benefits from a well thought through loft conversion that includes an en-suite to the master bedroom that also comes with a Juliet balcony. The location is also a huge plus point to this property, which is located on the East side of High Wycombe and within a short walk of local shops, Wycombe Marsh and offers excellent access to junction 3 of the M40 motorway making it perfect for those looking to commute. The accommodation includes; entrance porch, hallway, downstairs bathroom, living room, family room, modern fitted kitchen/breakfast room with French doors opening onto rear garden that is partially covered by a lean to, three bedrooms and shower room on the first floor and master bedroom with en-suite in the loft. The annex area consists of lounge open plan kitchen with spiral staircase leading to bedroom. The property also benefits from; gas central heating, UPVC double glazing, driveway parking for several vehicles and an enclosed, level rear garden that provides a covered patio area, large summer house and artificial grass. This really is a superb home and an internal viewing is highly recommended.

## wyc@hursts.co.uk

01494 521234

Floor Plan produced for Hursts by Media Arcade ©. Illustration for identification purposes only. Window and door openings are approximate. Whilst every attempt is made to assure accuracy in the preparation of this plan, please check all dimensions, shapes and compass bearings before making any decisions reliant upon them.