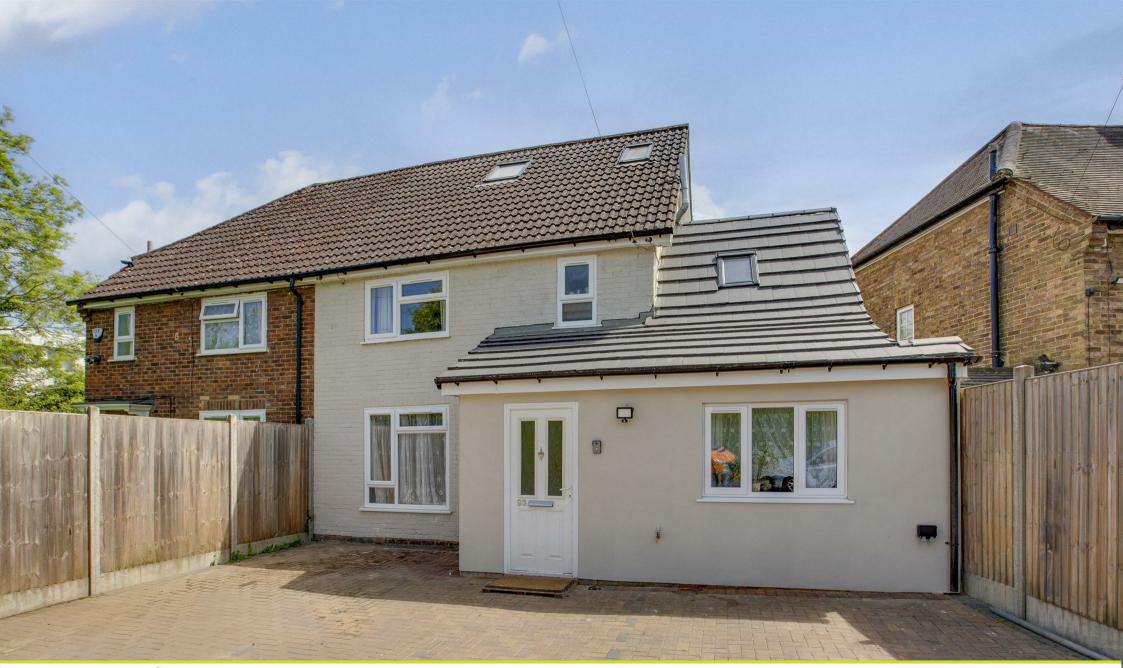

## 93 Beech Road, High Wycombe, Buckinghamshire, HP11 1SW

Hurst are pleased to offer to the market this extended, five bedroom, semidetached property that provides spacious and versatile living accommodation as well as an annex style set up to the side of the property. The property has been tastefully extended downstairs and also benefits from a well thought through loft conversion that includes an en-suite to the master bedroom that also comes with a Juliet balcony. The location is also a huge plus point to this property, which is located on the East side of High Wycombe and within a short walk of local shops, Wycombe Marsh and offers excellent access to junction 3 of the M40 motorway making it perfect for those looking to commute. The accommodation includes; entrance porch, hallway, downstairs bathroom, living room, family room, modern fitted kitchen/breakfast room with French doors opening onto rear garden that is partially covered by a lean to, three bedrooms and shower room on the first floor and master bedroom with en-suite in the loft. The annex area consists of lounge open plan kitchen with spiral staircase leading to bedroom. The property also benefits from; gas central heating, UPVC double glazing, driveway parking for several vehicles and an enclosed, level rear garden that provides a covered patio area, large summer house and artificial grass. This really is a superb home and an internal viewing is highly recommended.

FIVE BEDROOM FAMILY HOME WITH ANNEX AREA DRIVEWAY PARKING FOR SEVERAL VEHICLES MODERNISED THROUGHOUT WITH NEW ELECTRICS & HEATING THREE BATHROOMS VERSATILE ACCOMODATION THROUGHOUT LARGE SUMMER HOUSE QUIET CUL-DE-SAC OFF KINGSMEAD ROAD NEARLY 1800 SQ FT OF LIVING SPACE CLOSE TO JUNCTION 3 OF M40 INTERNAL VIEWING ADVISED