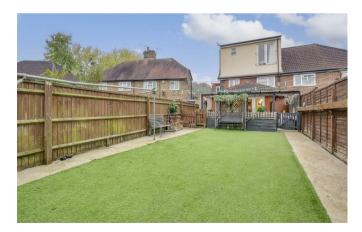

## 93 Beech Road, High Wycombe, Buckinghamshire, HP11 1SW

Hurst are pleased to offer to the market this extended, five bedroom, semidetached property that provides spacious and versatile living accommodation as well as an annex style set up to the side of the property. The property has been tastefully extended downstairs and also benefits from a well thought through loft conversion that includes an en-suite to the master bedroom that also comes with a Juliet balcony. The location is also a huge plus point to this property, which is located on the East side of High Wycombe and within a short walk of local shops, Wycombe Marsh and offers excellent access to junction 3 of the M40 motorway making it perfect for those looking to commute. The accommodation includes; entrance porch, hallway, downstairs bathroom, living room, family room, modern fitted kitchen/breakfast room with French doors opening onto rear garden that is partially covered by a lean to, three bedrooms and shower room on the first floor and master bedroom with en-suite in the loft. The annex area consists of lounge open plan kitchen with spiral staircase leading to bedroom. The property also benefits from; gas central heating, UPVC double glazing, driveway parking for several vehicles and an enclosed, level rear garden that provides a covered patio area, large summer house and artificial grass. This really is a superb home and an internal viewing is highly recommended.