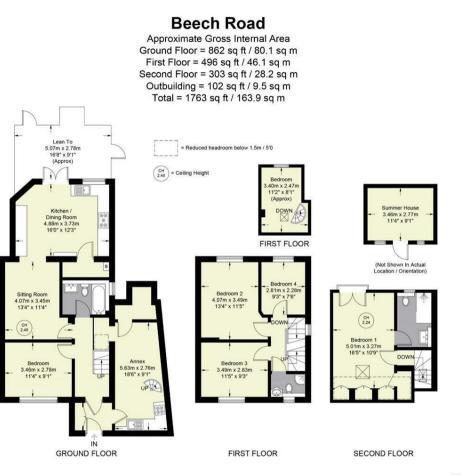

## wyc@hursts.co.uk

01494 521234

Floor Plan produced for Hursts by Media Arcade ©. Illustration for identification purposes only. Window and door openings are approximate. Whilst every attempt is made to assure accuracy in the preparation of this plan, please check all dimensions, shapes and compass bearings before making any decisions reliant upon them.