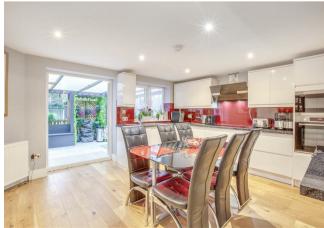

## 93 Beech Road, High Wycombe, Buckinghamshire, HP11 1SW

Hurst are pleased to offer to the market this extended, five bedroom, semidetached property that provides spacious and versatile living accommodation as well as an annex style set up to the side of the property. The property has been tastefully extended downstairs and also benefits from a well thought through loft conversion that includes an en-suite to the master bedroom that also comes with a Juliet balcony. The location is also a huge plus point to this property, which is located on the East side of High Wycombe and within a short walk of local shops, Wycombe Marsh and offers excellent access to junction 3 of the M40 motorway making it perfect for those looking to commute. The accommodation includes; entrance porch, hallway, downstairs bathroom, living room, family room, modern fitted kitchen/breakfast room with French doors opening onto rear garden that is partially covered by a lean to, three bedrooms and shower room on the first floor and master bedroom with en-suite in the loft. The annex area consists of lounge open plan kitchen with spiral staircase leading to bedroom. The property also benefits from; gas central heating, UPVC double glazing, driveway parking for several vehicles and an enclosed, level rear garden that provides a covered patio area, large summer house and artificial grass. This really is a superb home and an internal viewing is highly recommended.