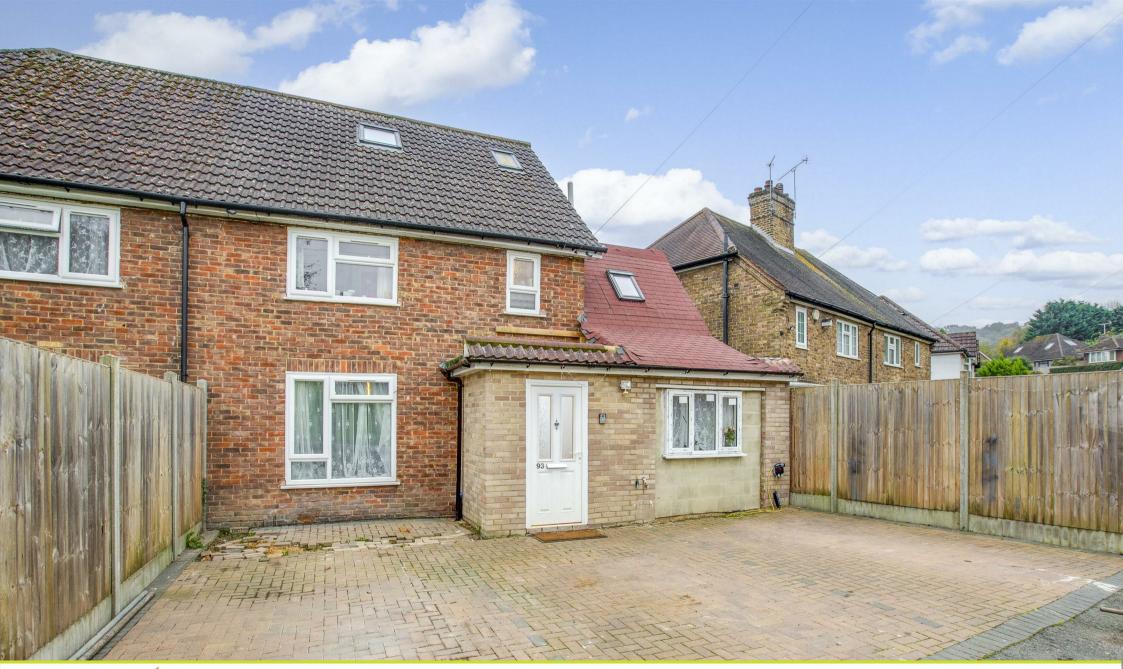

## 93 Beech Road, High Wycombe, Buckinghamshire, HP11 1SW

Hurst are pleased to offer to the market this extended, five bedroom, semidetached property that provides spacious and versatile living accommodation as well as an annex style set up to the side of the property. The property has been tastefully extended downstairs and also benefits from a well thought through loft conversion that includes an en-suite to the master bedroom that also comes with a Juliet balcony. The location is also a huge plus point to this property, which is located on the East side of High Wycombe and within a short walk of local shops, Wycombe Marsh and offers excellent access to junction 3 of the M40 motorway making it perfect for those looking to commute. The accommodation includes; entrance porch, hallway, downstairs bathroom, living room, family room, modern fitted kitchen/breakfast room with French doors opening onto rear garden that is partially covered by a lean to, three bedrooms and shower room on the first floor and master bedroom with en-suite in the loft. The annex area consists of lounge open plan kitchen with spiral staircase leading to bedroom. The property also benefits from; gas central heating, UPVC double glazing, driveway parking for several vehicles and an enclosed, level rear garden that provides a covered patio area, large summer house and artificial grass. This really is a superb home and an internal viewing is highly recommended.

FIVE BEDROOM FAMILY HOME WITH ANNEX AREA DRIVEWAY PARKING FOR SEVERAL VEHICLES MODERNISED THROUGHOUT WITH NEW ELECTRICS & HEATING THREE BATHROOMS VERSATILE ACCOMODATION THROUGHOUT LARGE SUMMER HOUSE QUIET CUL-DE-SAC OFF KINGSMEAD ROAD NEARLY 1800 SQ FT OF LIVING SPACE CLOSE TO JUNCTION 3 OF M40 INTERNAL VIEWING ADVISED