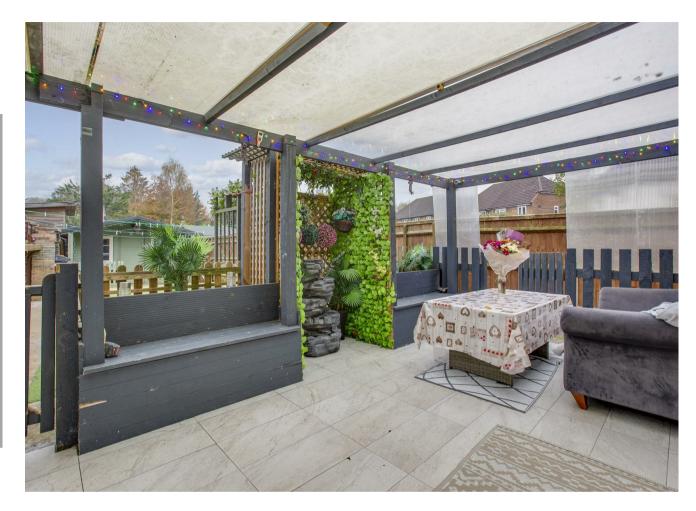

## 93 Beech Road, High Wycombe, Buckinghamshire, HP11 1SW

Hurst are pleased to offer to the market this extended, five bedroom, semidetached property that provides spacious and versatile living accommodation as well as an annex style set up to the side of the property. The property has been tastefully extended downstairs and also benefits from a well thought through loft conversion that includes an en-suite to the master bedroom that also comes with a Juliet balcony. The location is also a huge plus point to this property, which is located on the East side of High Wycombe and within a short walk of local shops, Wycombe Marsh and offers excellent access to junction 3 of the M40 motorway making it perfect for those looking to commute. The accommodation includes; entrance porch, hallway, downstairs bathroom, living room, family room, modern fitted kitchen/breakfast room with French doors opening onto rear garden that is partially covered by a lean to, three bedrooms and shower room on the first floor and master bedroom with en-suite in the loft. The annex area consists of lounge open plan kitchen with spiral staircase leading to bedroom. The property also benefits from; gas central heating, UPVC double glazing, driveway parking for several vehicles and an enclosed, level rear garden that provides a covered patio area, large summer house and artificial grass. This really is a superb home and an internal viewing is highly recommended.