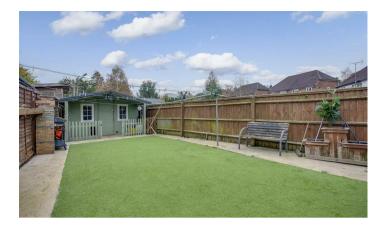

## 93 Beech Road, High Wycombe, Buckinghamshire, HP11 1SW

Hurst are pleased to offer to the market this extended, five bedroom, semidetached property that provides spacious and versatile living accommodation as well as an annex style set up to the side of the property. The property has been tastefully extended downstairs and also benefits from a well thought through loft conversion that includes an en-suite to the master bedroom that also comes with a Juliet balcony. The location is also a huge plus point to this property, which is located on the East side of High Wycombe and within a short walk of local shops, Wycombe Marsh and offers excellent access to junction 3 of the M40 motorway making it perfect for those looking to commute. The accommodation includes; entrance porch, hallway, downstairs bathroom, living room, family room, modern fitted kitchen/breakfast room with French doors opening onto rear garden that is partially covered by a lean to, three bedrooms and shower room on the first floor and master bedroom with en-suite in the loft. The annex area consists of lounge open plan kitchen with spiral staircase leading to bedroom. The property also benefits from; gas central heating, UPVC double glazing, driveway parking for several vehicles and an enclosed, level rear garden that provides a covered patio area, large summer house and artificial grass. This really is a superb home and an internal viewing is highly recommended.

FIVE BEDROOM FAMILY HOME WITH ANNEX AREA DRIVEWAY PARKING FOR SEVERAL VEHICLES MODERNISED THROUGHOUT WITH NEW ELECTRICS & HEATING THREE BATHROOMS VERSATILE ACCOMODATION THROUGHOUT LARGE SUMMER HOUSE QUIET CUL-DE-SAC OFF KINGSMEAD ROAD NEARLY 1800 SQ FT OF LIVING SPACE CLOSE TO JUNCTION 3 OF M40 INTERNAL VIEWING ADVISED