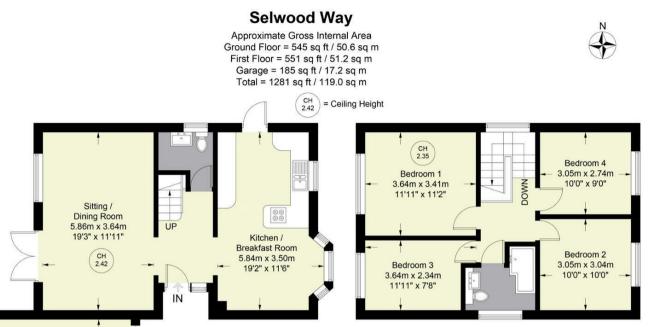

Floor Plan produced for Hursts by Media Arcade ©.

Illustration for identification purposes only. Window and door openings are approximate. Whilst every attempt is made to assure accuracy in the preparation of this plan, please check all dimensions, shapes and compass bearings before making any decisions reliant upon them.

**GROUND FLOOR** 

FIRST FLOOR

The Property Misdescriptions Acts 1991. Hurst Estate Agents have not tested any apparatus, equipment, fixture and fittings or services and cannot verify that they are in working order or fit for the purpose. A buyer is advised to obtain verification from their solicitor or surveyor. References to the tenure of the property are based on information supplied by the seller. Hurst Estate Agents has not had sight of the title documents. A buyer is advised to obtain verification from their solicitor.

Tel: 01494 521234 Fax: 01494 523392 Email: wyc@hursts.co.uk Web: www.hursts.co.uk

Garage 5.27m x 3.26m 17'3" x 10'8"