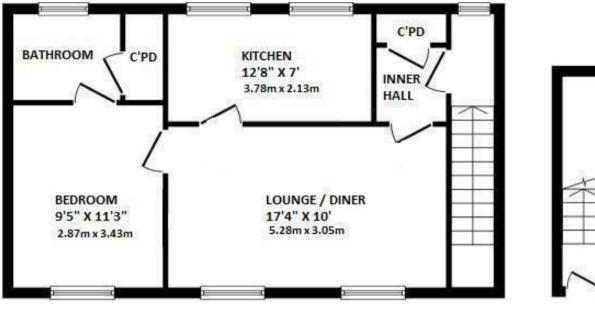

## £1,050 PCM Unfurnished

A bright and spacious, one bedroom, first floor coach house apartment is located within the Fairford Leys development, walking distance to Aylesbury train station and town centre. The accommodation comprises; entrance lobby, large lounge/reception area, a spacious kitchen/breakfast room (appliances included) and double bedroom with an en-suite bathroom. The property further benefits; private garage, off street parking (plus additional on road parking), gas central heating and UPVC double glazing.

## COACH HOUSE APARTMENT LARGE LIVING ROOM

- KITCHEN/BREAKFAST ROOM
  EN-SUITE BATHROOM
- GARAGE
- CLOSE TO SHOPS
- UNFURNISHED

- - PARKING
- AVAILABLE OCTOBER
- GAS CENTRAL HEATING