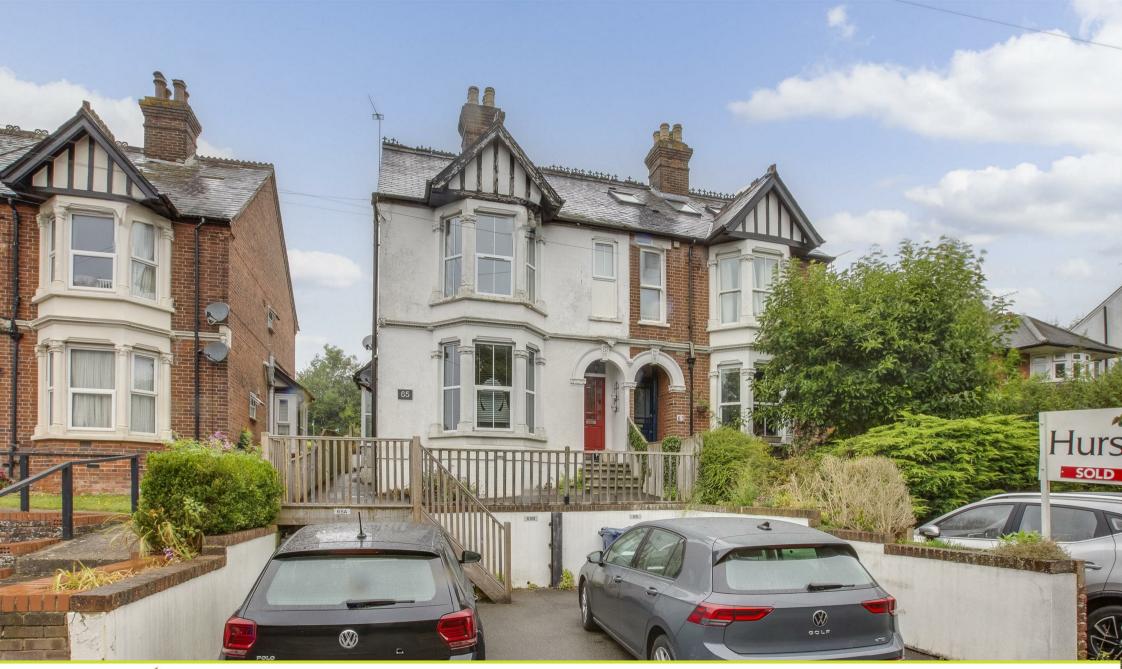

### 65A Amersham Road, High Wycombe, Bucks, HP13 5AA

Forming part of this stunning Victorian property, is this one bedroom, ground floor maisonette that is situated in a highly desirable location, just off Amersham Hill and is just a two minute walk of the RGS and close to High Wycombe's town centre and train station that offers a direct line service into London Marylebone, making it excellent for those looking to commute. This ideal first time purchase or buy to let investment with an estimated return of around £1050 PCM, comes with so many plus points, including a shared of the FREEHOLD and a lease of 999 years, NO GROUND RENT or SERVICE CHARGE, just an annual building insurance between the three properties and its own rear garden with storage shed and off street parking for one vehicle. The accommodation includes; its own entrance, open plan lounge/diner/fitted kitchen, huge double bedroom with bay window and plenty of space for wardrobes and a modern bathroom. The property further benefits from; electric heating, double glazing, allocated parking to the front of the property, private garden to the rear which is extremely secluded and comes with a storage shed. This really is a superb property and an internal viewing is strongly advised.

LEASE INFORMATION: 999 year lease with 980 years remaining, no service charge or ground Rent.

VICTORIAN GROUND FLOOR MAISONETTE SHARE OF FREEHOLD WITH 999 YEAR LEASE ALLOCATED PARKING OWN PRIVATE REAR GARDEN HUGE DOUBLE BEDROOM WITH BAY WINDOW TO FRONT ASPECT NO GROUND RENT AND LOW SERVICE CHARGE IDEAL FIRST TIME PURCHASE OR BUY TO LET INVESTMENT ROUGH RENT VALUE OF £1050-£1100 PCM DOUBLE GLAZED EARLY VIEWING RECOMMENDED