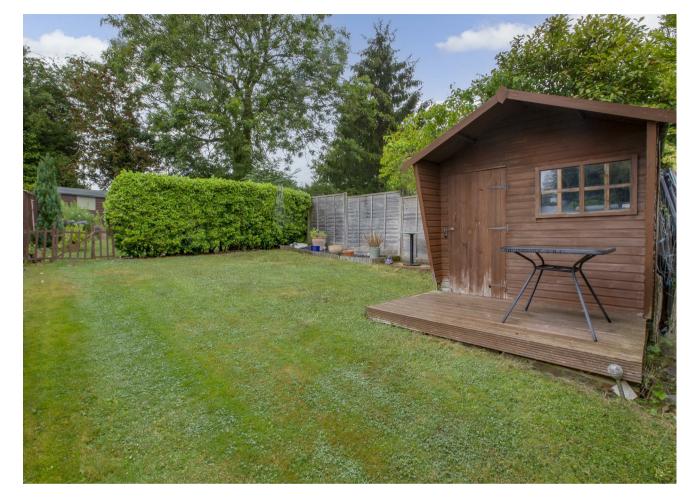

### 65A Amersham Road, High Wycombe, Bucks, HP13 5AA

Forming part of this stunning Victorian property, is this one bedroom, ground floor maisonette that is situated in a highly desirable location, just off Amersham Hill and is just a two minute walk of the RGS and close to High Wycombe's town centre and train station that offers a direct line service into London Marylebone, making it excellent for those looking to commute. This ideal first time purchase or buy to let investment with an estimated return of around £1050 PCM, comes with so many plus points, including a shared of the FREEHOLD and a lease of 999 years, NO GROUND RENT or SERVICE CHARGE, just an annual building insurance between the three properties and its own rear garden with storage shed and off street parking for one vehicle. The accommodation includes; its own entrance, open plan lounge/diner/fitted kitchen, huge double bedroom with bay window and plenty of space for wardrobes and a modern bathroom. The property further benefits from; electric heating, double glazing, allocated parking to the front of the property, private garden to the rear which is extremely secluded and comes with a storage shed. This really is a superb property and an internal viewing is strongly advised.

LEASE INFORMATION: 999 year lease with 980 years remaining, no service charge or ground Rent.

VICTORIAN GROUND FLOOR MAISONETTE SHARE OF FREEHOLD WITH 999 YEAR LEASE ALLOCATED PARKING OWN PRIVATE REAR GARDEN HUGE DOUBLE BEDROOM WITH BAY WINDOW TO FRONT ASPECT NO GROUND RENT AND LOW SERVICE CHARGE IDEAL FIRST TIME PURCHASE OR BUY TO LET INVESTMENT ROUGH RENT VALUE OF £1050-£1100 PCM DOUBLE GLAZED EARLY VIEWING RECOMMENDED