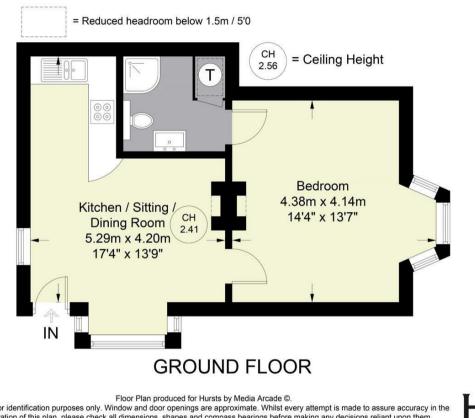

#### **Amersham Road**

Approximate Gross Internal Area = 441 sq ft / 41.0 sq m

Illustration for identification purposes only. Window and door openings are approximate. Whilst every attempt is made to assure accuracy in the preparation of this plan, please check all dimensions, shapes and compass bearings before making any decisions reliant upon them.