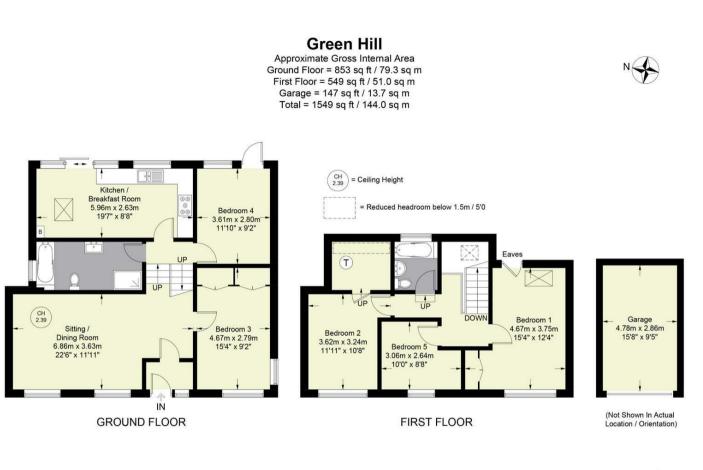

## wyc@hursts.co.uk

01494 521234

Floor Plan produced for Hursts by Media Arcade ©. Illustration for identification purposes only. Window and door openings are approximate. Whilst every attempt is made to assure accuracy in the preparation of this plan, please check all dimensions, shapes and compass bearings before making any decisions reliant upon them.