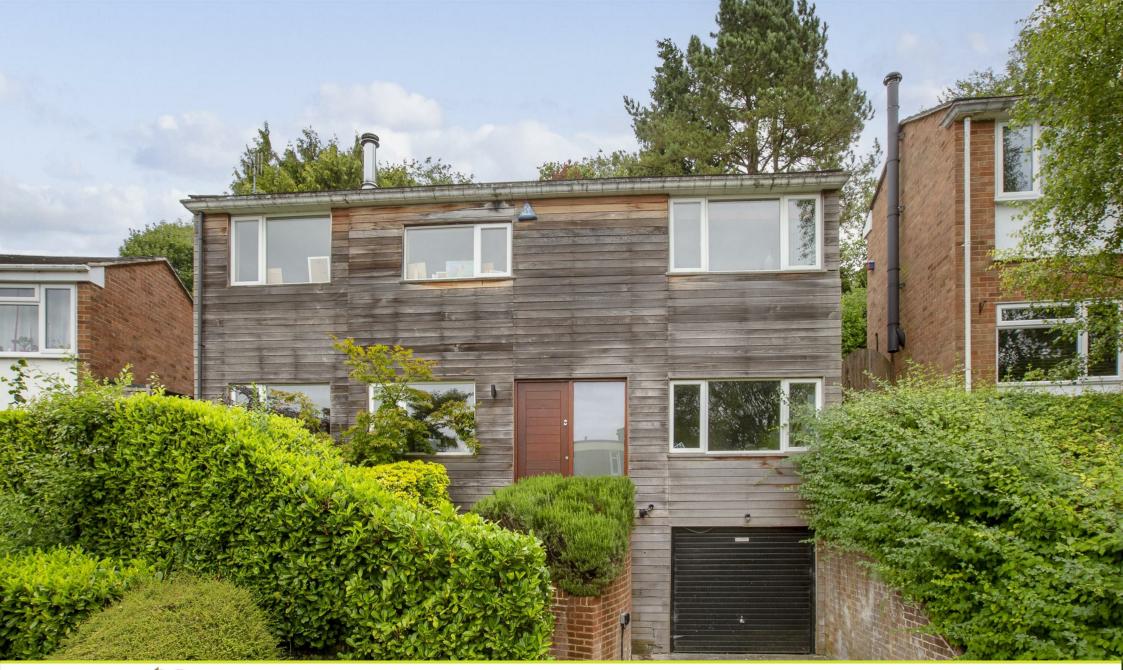

## 57 Green Hill, High Wycombe, Buckinghamshire, HP13 5QF

Hurst are delighted to offer to the market this detached family home has been extremely well kept and improved upon in recent months and is offered in excellent condition throughout. This hugely versatile home offers fantastic views across the valley and National Trust Parkland as well as being within walking distance of The Royal Grammar School and approximately half a mile from the town centre and the main line railway station that offers a direct line service into

London Marylebone, making it perfect for those looking to commute. The accommodation includes; entrance hall, huge sitting/dining room with views to front aspect, study/playroom, modern fitted kitchen/breakfast room with sliding doors opening onto the rear garden, four piece family bathroom, four bedrooms and additional guest bathroom. The property further benefits from; gas central heating, double glazing, driveway parking, single garage, tiered rear garden that comes with a large patio area that is perfect for entertaining, AstroTurf level area and a real sense of seclusion as well as providing stunning views across to Downley with some amazing sunsets. This really is a superb family home in an idyllic and rural feel to this part of the town which also provides miles of countryside walks on your doorstep and an internal viewing is advised. The property is also offered to the market with no onward chain.

FOUR / FIVE BEDROOM DETACHED HOUSE RECENTLY IMPROVED UPON CATCHMENT FOR THE RGS CLOSE TO THE TOWN CENTRE AND TRAIN STATION SPLIT LEVEL LIVING LARGE REAR GARDEN WITH SUPERB VIEWS GARAGE & DRIVEWAY NO ONWARD CHAIN EXTREMELY VERSATILE FAMILY HOME EARLY VIEWING ADVISED