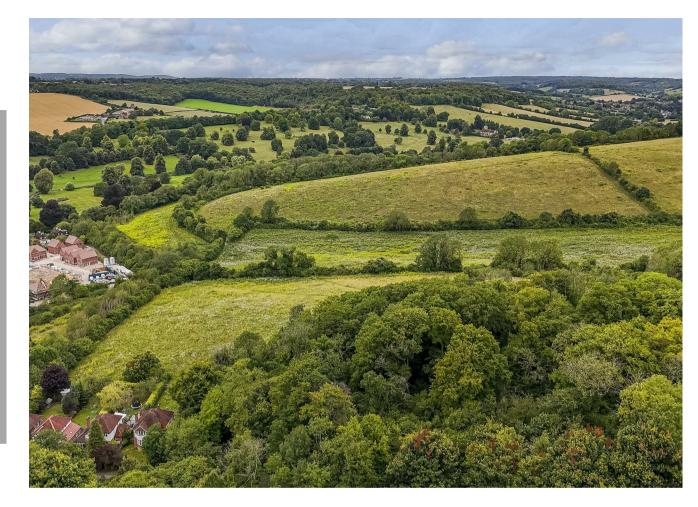

## 57 Green Hill, High Wycombe, Buckinghamshire, HP13 5QF

Hurst are delighted to offer to the market this detached family home has been extremely well kept and improved upon in recent months and is offered in excellent condition throughout. This hugely versatile home offers fantastic views across the valley and National Trust Parkland as well as being within walking distance of The Royal Grammar School and approximately half a mile from the town centre and the main line railway station that offers a direct line service into

London Marylebone, making it perfect for those looking to commute. The accommodation includes; entrance hall, huge sitting/dining room with views to front aspect, study/playroom, modern fitted kitchen/breakfast room with sliding doors opening onto the rear garden, four piece family bathroom, four bedrooms and additional guest bathroom. The property further benefits from; gas central heating, double glazing, driveway parking, single garage, tiered rear garden that comes with a large patio area that is perfect for entertaining, AstroTurf level area and a real sense of seclusion as well as providing stunning views across to Downley with some amazing sunsets. This really is a superb family home in an idyllic and rural feel to this part of the town which also provides miles of countryside walks on your doorstep and an internal viewing is advised. The property is also offered to the market with no onward chain.