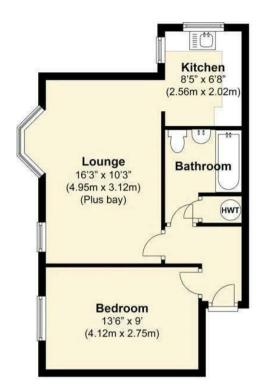

## Unfurnished

\*\*\*\* AVAILABLE LATE AUGUST\*\*\*\*

A bright and spacious, one bedroom first floor apartment, located within walking distance of Aylesbury town centre and train station. The accommodation comprises; entrance hall, large lounge/diner, fitted kitchen, double bedroom and bathroom. The property further benefits; allocated parking, communal gardens, electric heating and UPVC double glazing.

71 Poets Chase, Aylesbury, Bucks, HP21 7LP

Estate Agents ~ Lettings Agents ~ Valuers ~ Independent Mortgage Advisors

Total area: approx. 40.9 sq. metres (440.6 sq. feet)