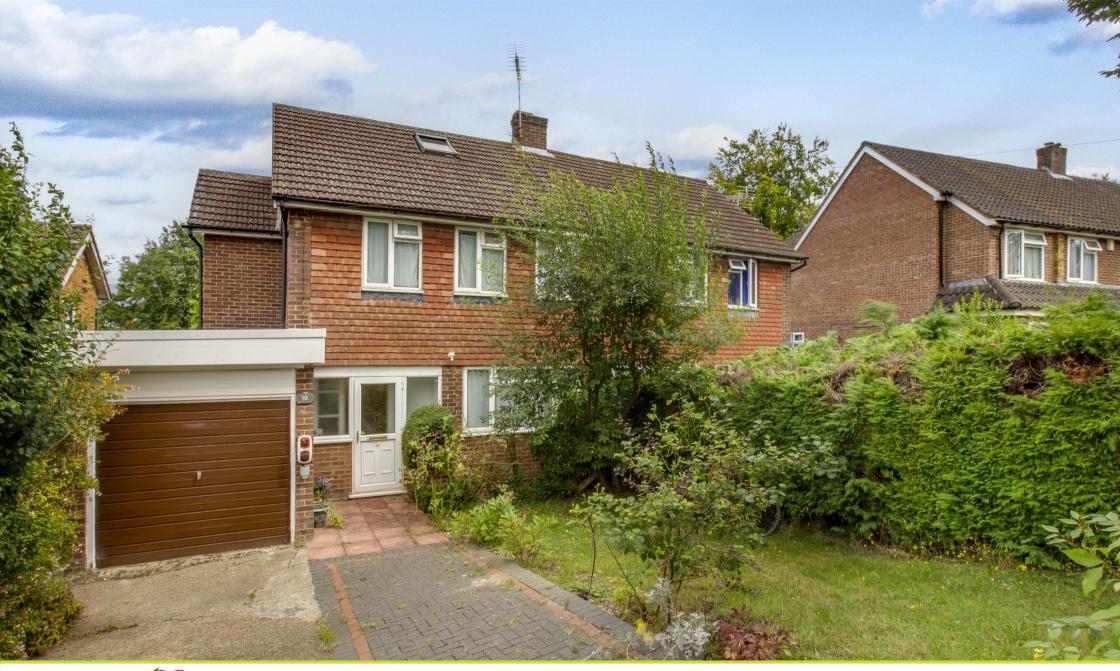

92 Deeds Grove, High Wycombe, Bucks, HP12 3NZ £475,000

## 92 Deeds Grove, High Wycombe, Bucks, HP12 3NZ

A spacious and extended, four/five bedroom semi-detached house that has been well maintained for by its current owner over the years but does require a degree of redecoration and modernisation throughout. This superb family home has had the garage converted into a bedroom/study/playroom, however the garage entrance remains still, so the garage could easily be reinstated. The property is located just off Desborough Avenue which is equal distance from the town centre and junction 4 of the M40 making it perfect for those looking to commute with High Wycombe station also offering a direct service into London Marylebone. The accommodation includes; enclosed porch, hallway, guest cloakroom, sitting/dining room, fitted kitchen, versatile bedroom five/playroom/study, three first floor bedrooms, family bathroom with seperate w/c, stairs rise to a second floor fourth double bedroom. The property also benefits from; solar panels, a secluded enclosed rear garden with patio and small decking area, gas central heating, double glazing and with driveway parking.