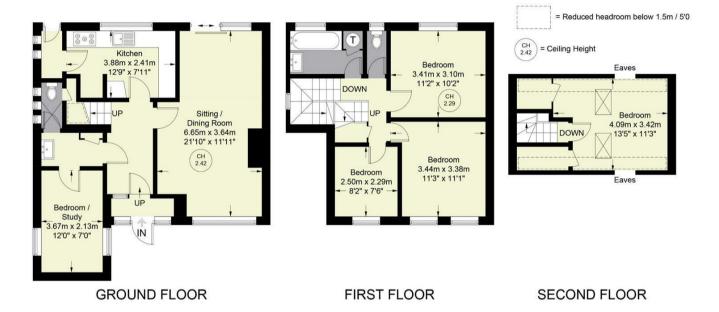

## **Deeds Grove**

Approximate Gross Internal Area Ground Floor = 617 sq ft / 57.3 sq m First Floor = 444 sq ft / 41.3 sq m Second Floor = 191 sq ft / 17.8 sq m Total = 1252 sq ft / 116.4 sq m

Floor Plan produced for Hursts by Media Arcade ©.

Illustration for identification purposes only. Window and door openings are approximate. Whilst every attempt is made to assure accuracy in the preparation of this plan, please check all dimensions, shapes and compass bearings before making any decisions reliant upon them.