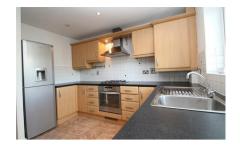

## £1,450 PCM Unfurnished

AVAILABLE END OF AUGUST - UNFURNISHED

An extremely well presented, first floor, two double bedroom apartment located within a sought after modern development on the Loudwater side of High Wycombe. The accommodation comprises; entrance hall, open plan lounge/kitchen/diner with patio doors leading out to balcony, two double bedrooms, en-suite shower room to master and family bathroom. The property further benefits; allocated parking, gas central heating and UPVC double glazing.