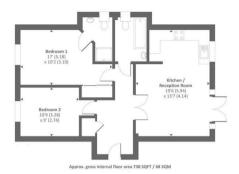

## £1,450 PCM Unfurnished

AVAILABLE END OF AUGUST - UNFURNISHED

An extremely well presented, first floor, two double bedroom apartment located within a sought after modern development on the Loudwater side of High Wycombe. The accommodation comprises; entrance hall, open plan lounge/kitchen/diner with patio doors leading out to balcony, two double bedrooms, en-suite shower room to master and family bathroom. The property further benefits; allocated parking, gas central heating and UPVC double glazing.