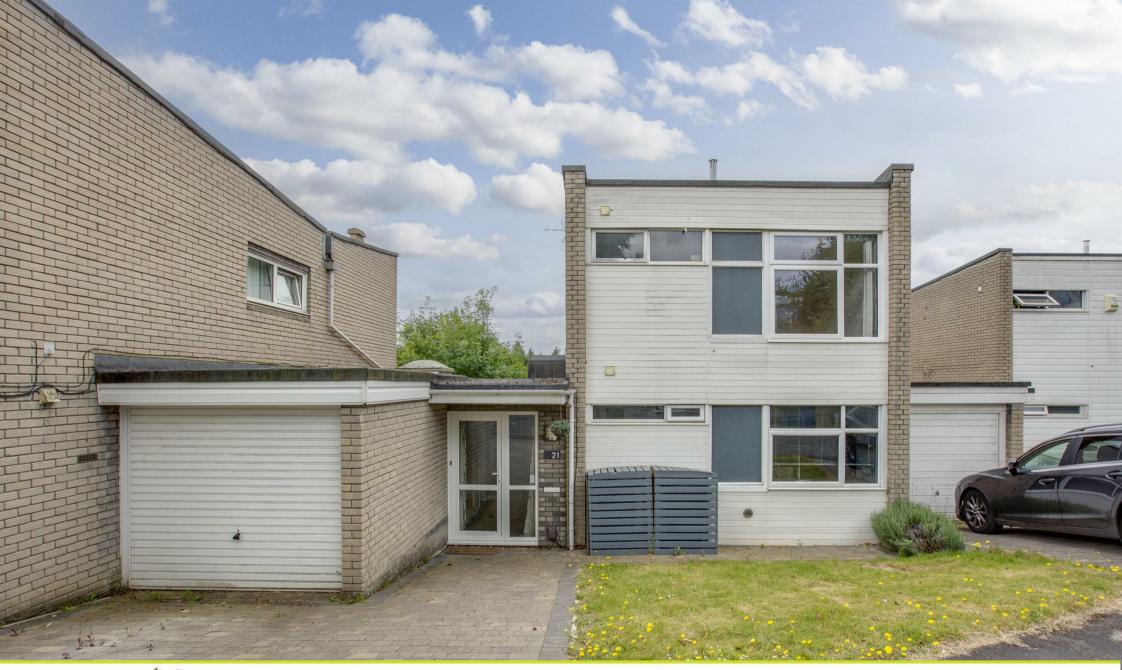

## \*\*AVAILABLE NOW\*\*

This four bedroom, family home which has been well cared for, is located to the West side of High Wycombe, in the sought after Downley area. The property is situated within close proximity to local schools, amenities and great walks. The accommodation comprises; entrance hall, modern fitted kitchen, open plan living/dining room with doors leading to an enclosed rear garden and access to communal gardens and tennis courts, study, bedroom/play room and shower room, master bedroom with fitted wardrobes and balcony, two further bedrooms and family bathroom. The property also benefits from; UPVC double glazing, gas central heating, garage and driveway parking. HOLDING FEE: £461.54 DEPOSIT REQUIRED: £2,307.69 LENGTH OF TENANCY: 12 MONTHS

> AVAILABLE NOW FOUR BEDROOMS ENCLOSED REAR GARDEN MODERN KITCHEN FAMILY BATHROOM DRIVEWAY PARKING GARAGE UNFURNISHED GAS CENTRAL HEATING UPVC DOUBLE GLAZING