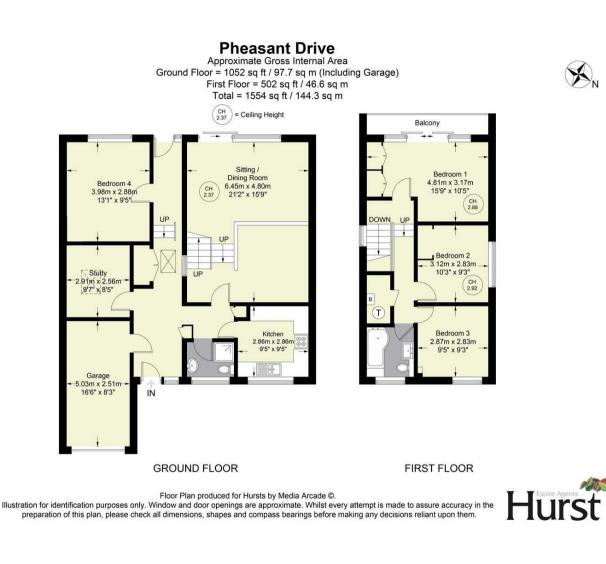

## \*\*AVAILABLE NOW\*\*

This four bedroom, family home which has been well cared for, is located to the West side of High Wycombe, in the sought after Downley area. The property is situated within close proximity to local schools, amenities and great walks. The accommodation comprises; entrance hall, modern fitted kitchen, open plan living/dining room with doors leading to an enclosed rear garden and access to communal gardens and tennis courts, study, bedroom/play room and shower room, master bedroom with fitted wardrobes and balcony, two further bedrooms and family bathroom. The property also benefits from; UPVC double glazing, gas central heating, garage and driveway parking. HOLDING FEE: £461.54 DEPOSIT REQUIRED: £2,307.69 LENGTH OF TENANCY: 12 MONTHS