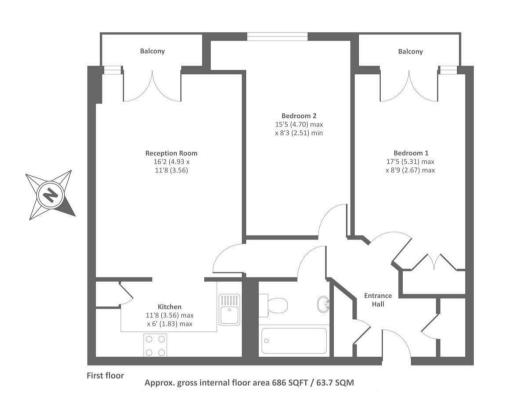

## £275,000 Leasehold

A bright and spacious two DOUBLE bedroom FIRST FLOOR apartment with SHARE OF FREEHOLD offered to the market with NO ONWARD CHAIN and in good condition throughout. The property is located on the west side of High Wycombe within close proximity to High Wycombe town centre, Eden Shopping Centre and train station. The accommodation comprises; entrance hall, large open plan lounge/kitchen/diner with balcony, two spacious double bedrooms with a balcony off of bedroom two and modern family bathroom. The property further benefits; TWO private balconies, allocated parking, visitors parking bays, gas central heating, security entry system and NO ONWARD CHAIN.

- SHARE OF FREEHOLD
- TWO DOUBLE BEDROOMS
- BUY WITH OPTIONAL FURNISHINGS (SUBJECT TO OFFER)
- GAS CENTRAL HEATING
- SPACIOUS OPEN PLAN KITCHEN

- 990 YEARS REMAINING ON LEASE
- TWO PRIVATE BALCONIES
- COMMUNAL GARDENS
- VISITORS PARKING
- ALLOCATED PARKING