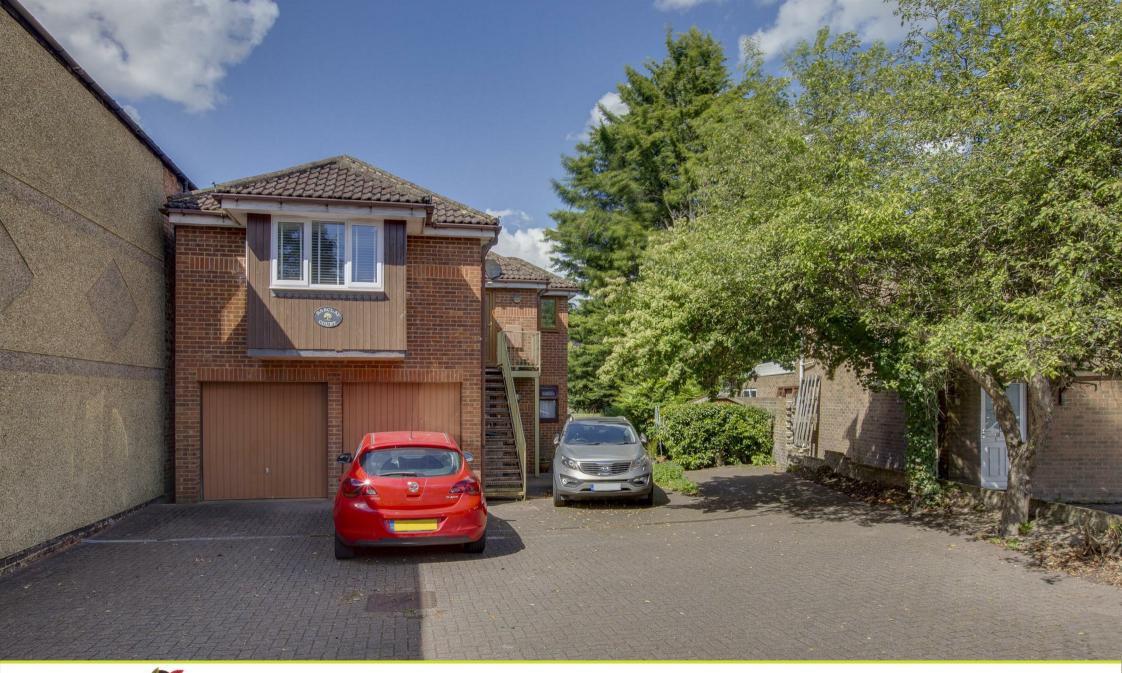

Flat 1,, Barclay Court 4-6, Dashwood Avenue, High Wycombe, Buckinghamshire, HP12 3DN

Flat 1,, Barclay Court 4-6, Dashwood Avenue, High Wycombe, Buckinghamshire, HP12 3DN

A bight and spacious ground floor two bedroom apartment with a PRIVATE PATIO SEATING AREA and SHARE OF FREEHOLD offered to the market in good condition throughout. The property forms part of the sought after 'Barclay Court' development which is situated within walking distance of High Wycombe town centre and Eden shopping centre. The accommodation comprises: spacious lounge/diner with patio doors opening to a private outdoor seating area, spacious fitted kitchen, two bedrooms and family bathroom. The property further benefits: garage, allocated parking, communal gardens and UPVC double glazing.

SHARE OF FREEHOLD

GARAGE

ALLOCATED PARKING BAY

GROUND FLOOR

PRIVATE PATIO SEATING AREA

LARGE LIVING ROOM WITH PATIO DOORS

GOOD CONDITION THROUGHOUT

UPVC DOUBLE GLAZING

SHORT WALK OF TOWN CENTRE

CLOSE TO EDEN SHOPPING CENTRE