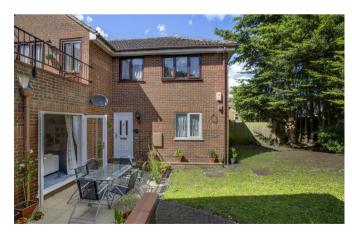

Flat 1,, Barclay Court 4-6, Dashwood Avenue, High Wycombe, Buckinghamshire, HP12 3DN

Flat 1,, Barclay Court 4-6, Dashwood Avenue, High Wycombe, Buckinghamshire, HP12 3DN

A bight and spacious ground floor two bedroom apartment with a PRIVATE PATIO SEATING AREA and SHARE OF FREEHOLD offered to the market in good condition throughout. The property forms part of the sought after 'Barclay Court' development which is situated within walking distance of High Wycombe town centre and Eden shopping centre. The accommodation comprises: spacious lounge/diner with patio doors opening to a private outdoor seating area, spacious fitted kitchen, two bedrooms and family bathroom. The property further benefits: garage, allocated parking, communal gardens and UPVC double glazing.

SHARE OF FREEHOLD

GARAGE

ALLOCATED PARKING BAY

GROUND FLOOR

PRIVATE PATIO SEATING AREA

LARGE LIVING ROOM WITH PATIO DOORS

GOOD CONDITION THROUGHOUT

UPVC DOUBLE GLAZING

SHORT WALK OF TOWN CENTRE

CLOSE TO EDEN SHOPPING CENTRE