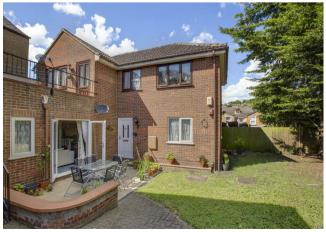

Flat 1,, Barclay Court 4-6, Dashwood Avenue, High Wycombe, Buckinghamshire, HP12 3DN

Flat 1,, Barclay Court 4-6, Dashwood Avenue, High Wycombe, Buckinghamshire, HP12 3DN

A bight and spacious ground floor two bedroom apartment with a PRIVATE PATIO SEATING AREA and SHARE OF FREEHOLD offered to the market in good condition throughout. The property forms part of the sought after 'Barclay Court' development which is situated within walking distance of High Wycombe town centre and Eden shopping centre. The accommodation comprises: spacious lounge/diner with patio doors opening to a private outdoor seating area, spacious fitted kitchen, two bedrooms and family bathroom. The property further benefits: garage, allocated parking, communal gardens and UPVC double glazing.

SHARE OF FREEHOLD

GARAGE

ALLOCATED PARKING BAY

GROUND FLOOR

PRIVATE PATIO SEATING AREA

LARGE LIVING ROOM WITH PATIO DOORS

GOOD CONDITION THROUGHOUT

UPVC DOUBLE GLAZING