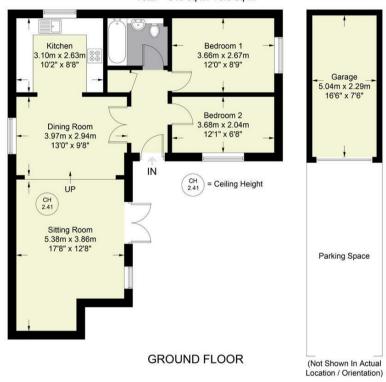

## **Dashwood Avenue**

Approximate Gross Internal Area = 721 sq ft / 67.0 sq m Garage = 125 sq ft / 11.6 sq m Total = 846 sq ft / 78.6 sq m

The Property Misdescriptions Acts 1991. Hurst Estate Agents have not tested any apparatus, equipment, fixture and fittings or services and cannot verify that they are in working order or fit for the purpose. A buyer is advised to obtain verification from their solicitor or surveyor. References to the tenure of the property are based on information supplied by the seller. Hurst Estate Agents has not had sight of the title documents. A buyer is advised to obtain verification from their solicitor.