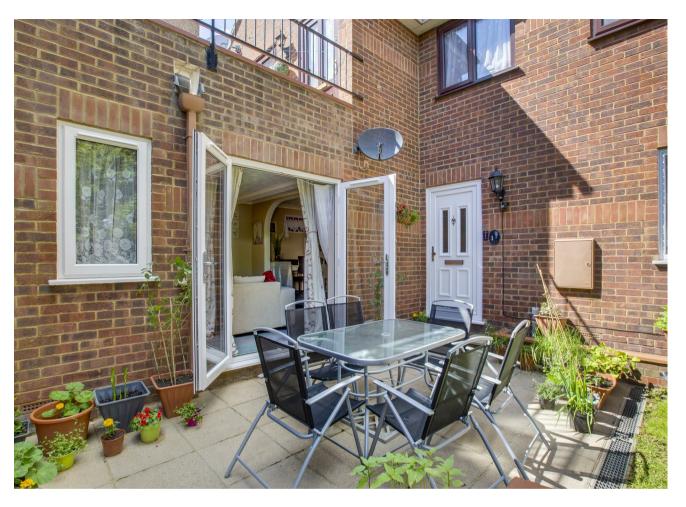

Flat 1,, Barclay Court 4-6, Dashwood Avenue, High Wycombe, Buckinghamshire, HP12 3DN

Flat 1,, Barclay Court 4-6, Dashwood Avenue, High Wycombe, Buckinghamshire, HP12 3DN

A bight and spacious ground floor two bedroom apartment with a PRIVATE PATIO SEATING AREA and SHARE OF FREEHOLD offered to the market in good condition throughout. The property forms part of the sought after 'Barclay Court' development which is situated within walking distance of High Wycombe town centre and Eden shopping centre. The accommodation comprises: spacious lounge/diner with patio doors opening to a private outdoor seating area, spacious fitted kitchen, two bedrooms and family bathroom. The property further benefits: garage, allocated parking, communal gardens and UPVC double glazing.

SHARE OF FREEHOLD

GARAGE

ALLOCATED PARKING BAY

GROUND FLOOR

PRIVATE PATIO SEATING AREA

LARGE LIVING ROOM WITH PATIO DOORS

GOOD CONDITION THROUGHOUT

UPVC DOUBLE GLAZING