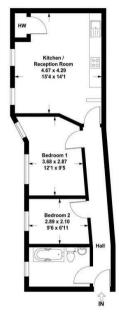

## Florey Gardens, Aylesbury, HP20 1RW Approx. Gross Internal Area 51 Sq m - 549 Sq ft

This floor plan is not to scale. It is for guidance only and accuracy is not guaranteed.