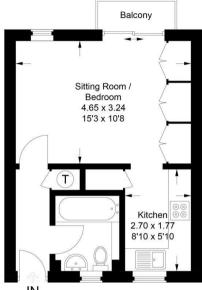

## Approximate Gross Internal Area 28.7 sq m / 309 sq ft

This plan is for layout guidance only. Not drawn to scale unless stated. Windows and door openings are approximate. Whilst every care is taken in the preparation of this plan, please check all dimensions, shapes and compass bearings before making any decisions reliant upon them.