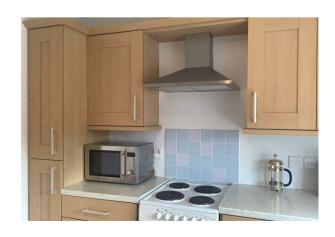

## £1,000 PCM Unfurnished

\*\*AVAILABLE EARLY AUGUST - UNFURNISHED\*\*

A spacious and well presented, one bedroom first floor apartment conveniently situated in this sought after development in the centre of the town. The apartment is in a quiet mews, tucked away from the High Street and within walking distance of the railway station. The property comprises; entrance hall, lounge with feature fireplace, modern fitted kitchen with breakfast bar, double bedroom with fitted wardrobes, modern bathroom. The property also benefits from; gas central heating, UPVC double glazing and allocated parking for one vehicle.

HOLDING FEE: £230.77
DEPOSIT REQUIRED: £1,153.85
TENANCY LENGTH: 12 MONTHS MINIMUM

- KITCHEN/BREAKFAST
- FITTED WARDROBES
- GAS CENTRAL HEATING
- ALLOCATED PARKING

- LARGE LOUNGE
- DOUBLE BEDROOM
- MODERN BATHROOM
- UPVC DOUBLE GLAZING
- SUPERB LOCATION