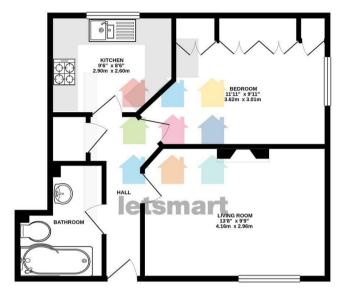

8 Regent House Malthouse Square, Church Street, Princes Risborough,

Estate Agents ~ Lettings Agents ~ Valuers ~ Independent Mortgage Advisors

FIRST FLOOR 409 sq.ft. (38.0 sq.m.) approx.

TOTAL FLOOR AREA: 409 sq.R. (38.0 sq.m.) approx.
White every attempt has been nade to ensure the accuracy of the floorpian contained here, reseasurement of doors, landows, forces and any ofter these are approximate and on responsibility in their far any error orisisson or mis-statement. This plan is for illustrative purposes only and should be used as such by any originative propercy purchase. This services, systems and appliances thom have to floor telescal aris to guarant some control or the statement.