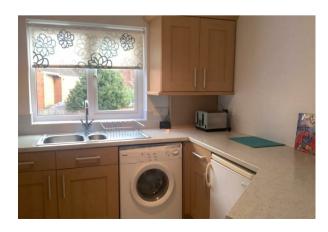

## £1,000 PCM Unfurnished

\*\*AVAILABLE EARLY AUGUST - UNFURNISHED\*\*

A spacious and well presented, one bedroom first floor apartment conveniently situated in this sought after development in the centre of the town. The apartment is in a quiet mews, tucked away from the High Street and within walking distance of the railway station. The property comprises; entrance hall, lounge with feature fireplace, modern fitted kitchen with breakfast bar, double bedroom with fitted wardrobes, modern bathroom. The property also benefits from; gas central heating, UPVC double glazing and allocated parking for one vehicle.

HOLDING FEE: £230.77
DEPOSIT REQUIRED: £1,153.85
TENANCY LENGTH: 12 MONTHS MINIMUM

- KITCHEN/BREAKFAST
- FITTED WARDROBES
- GAS CENTRAL HEATING
- ALLOCATED PARKING

- LARGE LOUNGE
- DOUBLE BEDROOM
- MODERN BATHROOM
- UPVC DOUBLE GLAZING
- SUPERB LOCATION