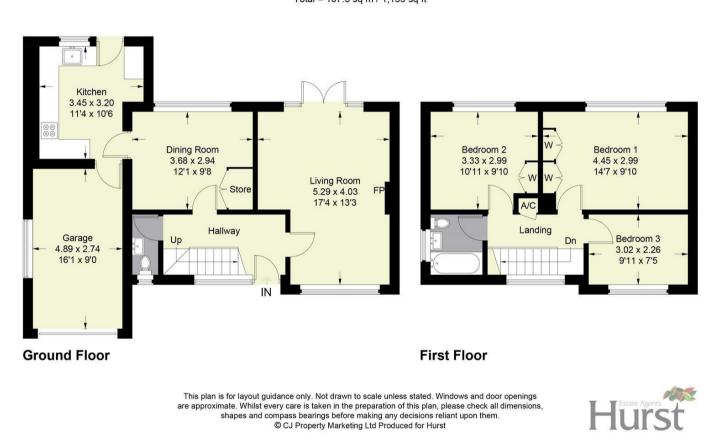

1 Crendon Street, High Wycombe, Bucks, HP13 6LE Tel: 01494 521234 Fax: 01494 523392 Email: wyc@hursts.co.uk Web: www.hursts.co.uk

Approximate Gross Internal Area Ground Floor = 66.9 sq m / 720 sq ft First Floor = 40.4 sq m / 435 sq ft Total = 107.3 sg m / 1,155 sq ft