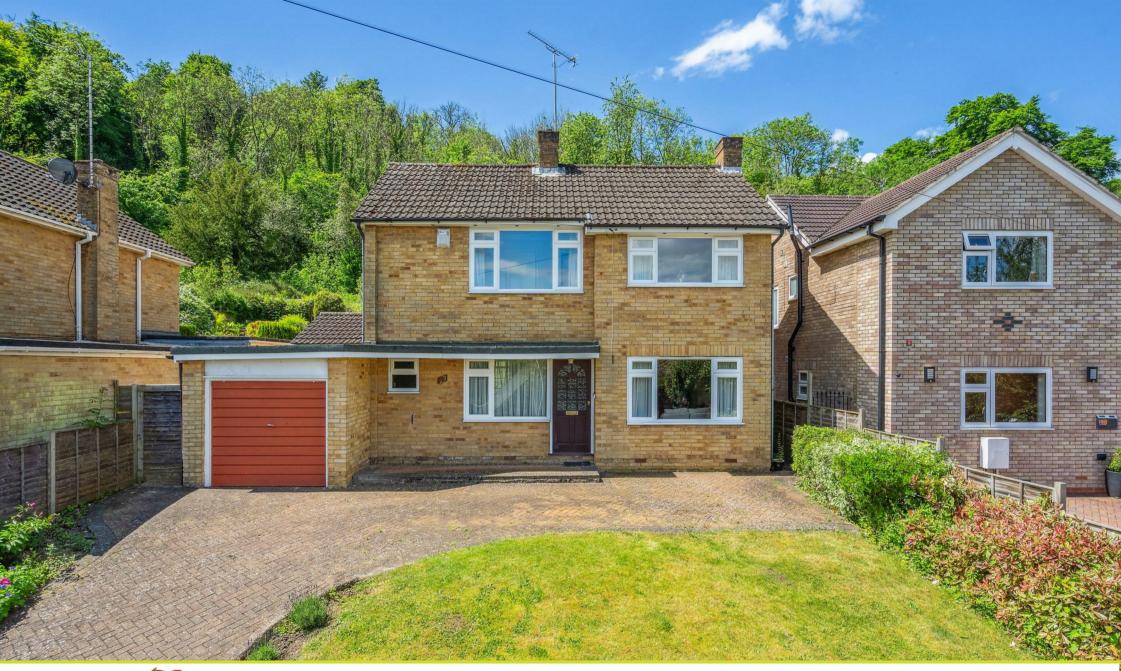

49 Disraeli Crescent, High Wycombe, HP13 5EL £585,000

## 49 Disraeli Crescent, High Wycombe, HP13 5EL

Hurst are pleased to welcome to the market this superbly situated 3 bedroom detached property, which is offered to the market with NO ONWARD CHAIN. Located on the edge of the the highly sought after Hughenden Park, the National Trust Parkland consists of 25 hectares of beautiful National Trust Parkland, offering miles of countryside walks, as well as being perfectly situated for those looking to commute, with its proximity to the town centre and mainline railway which offers a direct service to London Marylebone. The accommodation comprises; entrance hallway, guest cloakroom, living room, dining room, kitchen, three bedrooms and family bathroom. The property further benefits; driveway parking, garage, gas central heating, UPVC double glazing and NO ONWARD CHAIN.

NO ONWARD CHAIN PROBATE GRANTED DETACHED FAMILY HOME SOUGHT AFTER LOCATION THREE BEDROOMS GARAGE AND DRIVEWAY GUEST CLOACKROOM GAS CENTRAL HEATING CLOSE TO NATIONAL TRUST PARKLAND CLOSE TO TOWN CENTRE AND TRAIN STATION