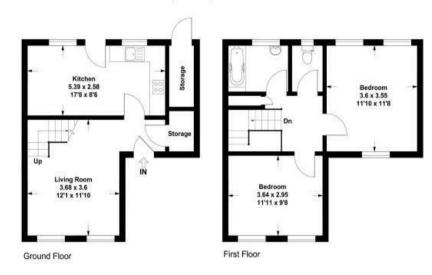

## Welland Road Approx. Gross Internal Area 77 Sq m - 829 Sq ft

This floor plan is not to scale. It is for guidance only and accuracy is not guaranteed.