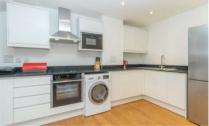

Via private entrance), open plan living area with solid oak flooring, newly fitted kitchen (with integrated appliances), two double bedrooms (both fitted with wardrobes) and a modern family bathroom. The property further benefits; gated allocated parking (plus additional visitor spaces), own private entrance, convenient access

## AVAILABLE NOW

- TWO DOUBLE BEDROOMS
- PRIVATE PATIO AREA
- GATED PARKING
- 18 MONTH TENANCY

- IMMACULATE CONDITION
- BUILT IN WARDROBES
- DUPLEX
- CLOSE TO PARK
- UNFURNISHED