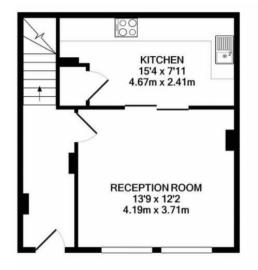

**GROUND FLOOR** 

TOTAL APPROX. FLOOR AREA 787 SQ.FT. (73.1 SQ.M.) Whilst every attempt has been made to ensure the accuracy of the floor plan contained here, measurements of doors, windows, rooms and any other items are approximate and no responsibility is taken for any error, omission, or mis-statement. This plan is for illustrative purposes only and should be used as such by any prospective purchaser. The services, systems and appliances shown have not been tested and no guarantee as to their operability or efficiency can be given Made with Metropix ©2020