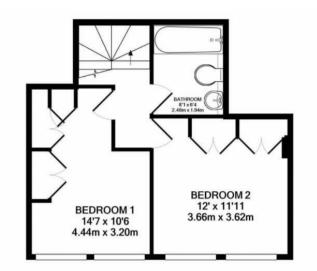

**GROUND FLOOR** 

TOTAL APPROX. FLOOR AREA 787 SQ.FT. (73.1 SQ.M.) Whilst every attempt has been made to ensure the accuracy of the floor plan contained here, measurements of doors, windows, rooms and any other items are approximate and no responsibility is taken for any error, omission, or mis-statement. This plan is for illustrative purposes only and should be used as such by any prospective purchaser. The services, systems and appliances shown have not been tested and no guarantee as to their operability or efficiency can be given Made with Metropix ©2020

**1ST FLOOR** 