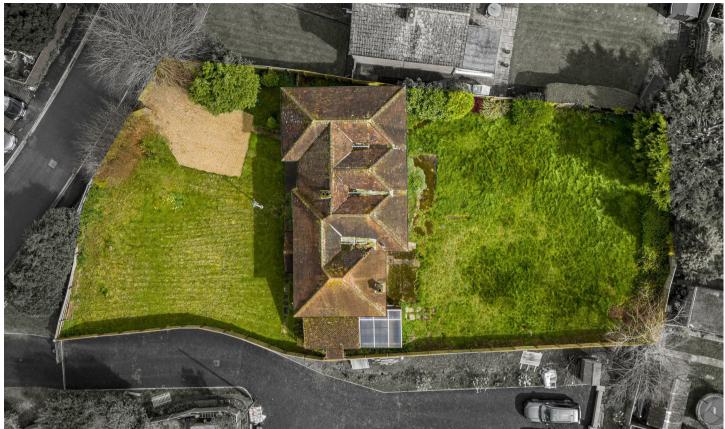

## Limmer Close House, Willow Avenue, High Wycombe, Bucks, HP12 4QZ

Hurst are delighted to offer to the market, this rarely available and heavily extended five bedroom, detached house that would make a perfect family home. The property sits on a large level plot which not only provides a wonderful rear garden but also a deep frontage that could open up to provide further parking if needed. The extensions that have been made over the years have now doubled the size of this home, providing ample reception areas and extremely versatile accommodation throughout, along with it's location which is perfect for those looking to commute with its easy access to junction four of the M40, walking distance of all the local schools and just a short drive of John Lewis, retail outlet and walking distance of Booker Common which offers miles of countryside walks. The accommodation includes; two separate entrance halls, sitting room, family room, dining room, study, fitted kitchen breakfast room, utility room, downstairs shower room, guest cloakroom, conservatory, second kitchen, family bathroom and five bedrooms of which one has an en-suite shower room. The property also benefits from; gas central heating, double glazing, spacious driveway parking for four vehicles and large enclosed rear garden. This really is a superb property and we expect there to be a fair amount of interest and recommend and early viewing. The property is market with no onward chain.