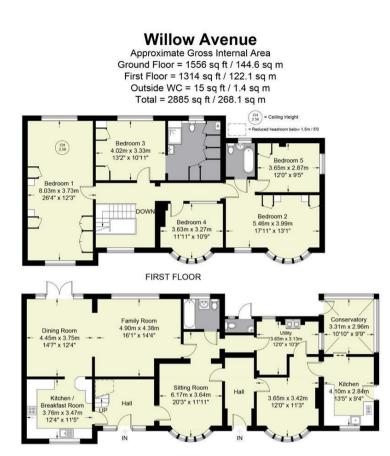

## wyc@hursts.co.uk

01494 521234

GROUND FLOOR

Floor Plan produced for Hursts by Media Arcade ©. Illustration for identification purposes only. Window and door openings are approximate. Whilst every attempt is made to assure accuracy in the preparation of this plan, please check all dimensions, shapes and compass bearings before making any decisions reliant upon them.