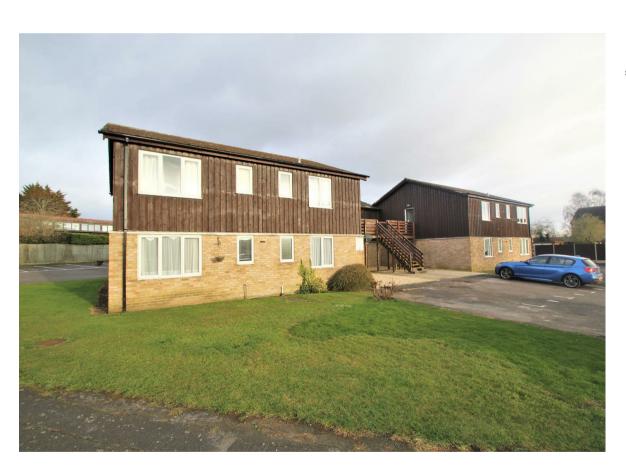

## \*\*AVAILABLE LATE JUNE\*\*

A ground floor, one double bedroom apartment located in a quiet residential area on the sought after Stoke Mandeville side of Aylesbury within close proximity to Stoke Mandeville Hospital. The accommodation comprises; entrance hall, lounge/diner, modern fitted kitchen, double bedroom and bathroom. The property also benefits from; communal gardens, allocated parking, bike lockup area and UPVC double glazing.

HOLDING FEE:£219.23
DEPOSIT REQUIRED: £1,096.15
LENGTH OF TENANCY: 12 MONTHS

- AVAILABLE LATE JUNE
- GROUND FLOOR
- ALLOCATED PARKING
- OPEN PLAN KITCHEN
- DOUBLE BEDROOM
- CLOSE TO S.M HOSPITAL
- UNFURNISHED
- BUILT IN WARDROBES