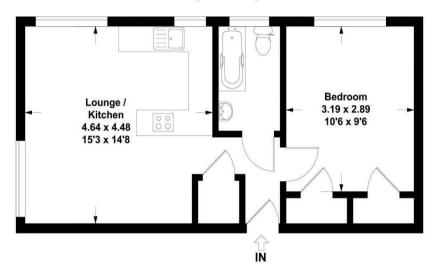

## **Chequers Court**

Approx. Gross Internal Area 45 Sq m - 484 Sq ft

This floor plan is not to scale. It is for guidance only and accuracy is not guaranteed.