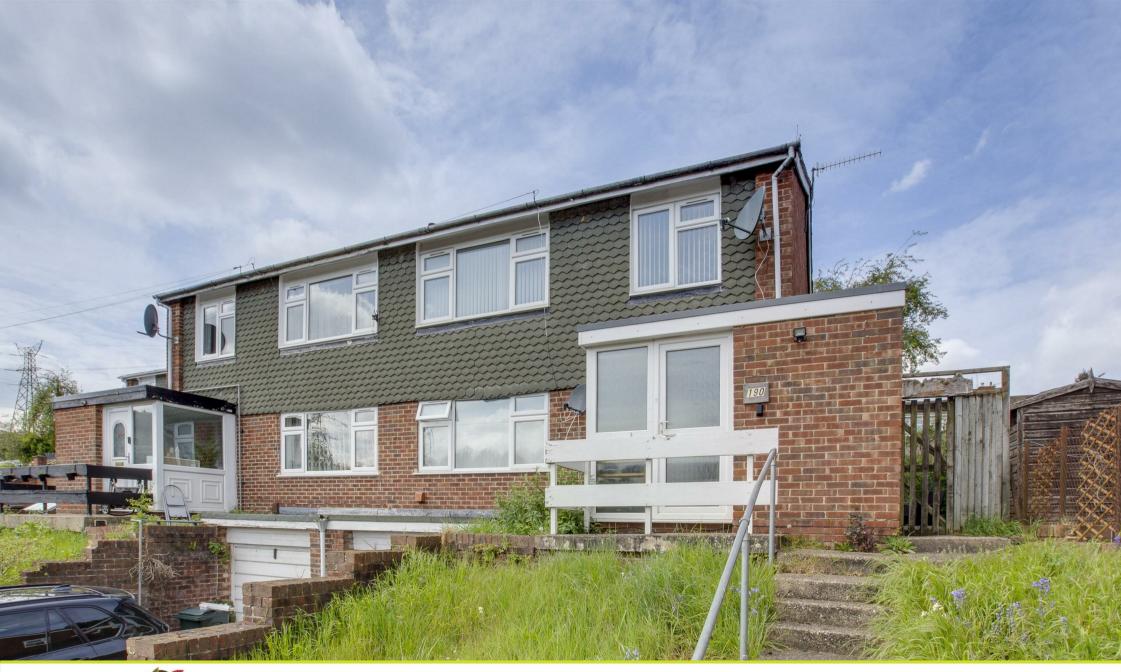

190 Chairborough Road, High Wycombe, Bucks, HP12 3HW £460,000

## 190 Chairborough Road, High Wycombe, Bucks, HP12 3HW

A well presented four bedroom HMO, that has been well cared for by and improved upon by its current owner and is offered in good condition throughout with each bedroom housing it's own en-suite or bathroom facility. This semidetached property is located close to New Road, equal distance from the town centre and junction 4 of the M40 making it perfect for those looking to commute with High Wycombe station also offering a direct service into London Marylebone. The accommodation includes; entrance hall, fitted kitchen/dining room, downstairs bedroom with shower unit and nearby w/c, three further bedrooms two with en-suite shower rooms and one having access to another bathroom. The property also benefits from; enclosed rear garden with access to a large brick shed, garage with driveway parking, gas central heating and double glazing. An internal viewing is highly recommended and the property is offered to the market with no onward chain.

FOUR BEDROOM HMO
GARAGE & DRIVEWAY PARKING
FOUR BATHROOMS
ENCLOSED REAR GARDEN WITH STORAGE
SHED
CLOSE TO JUNCTION 4 OF THE M40
GAS CENTRAL HEATING
NO ONWARD CHAIN
DOUBLE GLAZED
GOOD CONDITION THROUGHOUT
FITTED KITCHEN/DINING ROOM