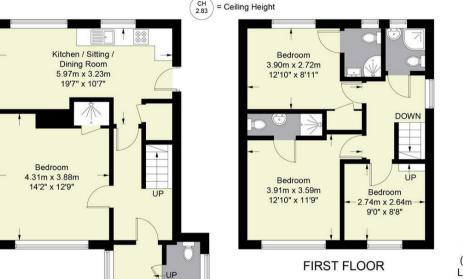

## Chairborough Road Approximate Gross Internal Area

Approximate Gross Internal Area
Ground Floor = 532 sq ft / 49.4 sq m
First Floor = 469 sq ft / 43.6 sq m
Stores = 71 sq ft / 6.6 sq m
Total = 1072 sq ft / 99.6 sq m (Excluding Garage)

Tel: 01494 521234 Fax: 01494 523392 Email: wyc@hursts.co.uk Web: www.hursts.co.uk

GROUND FLOOR