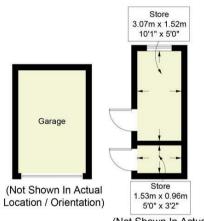

## Chairborough Road Approximate Gross Internal Area

Approximate Gross Internal Area
Ground Floor = 532 sq ft / 49.4 sq m
First Floor = 469 sq ft / 43.6 sq m
Stores = 71 sq ft / 6.6 sq m
Total = 1072 sq ft / 99.6 sq m (Excluding Garage)

(Not Shown In Actual Location / Orientation)

Floor Plan produced for Hursts by Media Arcade ©.

Illustration for identification purposes only. Window and door openings are approximate. Whilst every attempt is made to assure accuracy in the preparation of this plan, please check all dimensions, shapes and compass bearings before making any decisions reliant upon them.