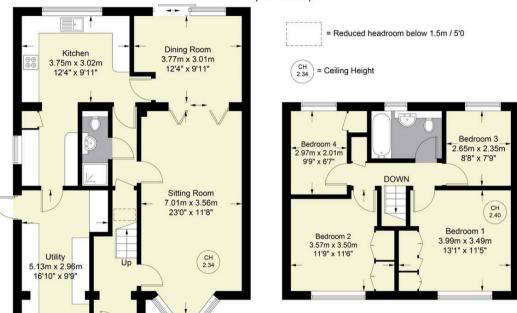

## Sunnycroft

Approximate Gross Internal Area Ground Floor = 870 sq ft / 80.8 sq m First Floor = 514 sq ft / 47.8 sq m Total = 1384 sq ft / 128.6 sq m

GROUND FLOOR FIRST FLOOR

Floor Plan produced for Hursts by Media Arcade ©.

Illustration for identification purposes only. Window and door openings are approximate. Whilst every attempt is made to assure accuracy in the preparation of this plan, please check all dimensions, shapes and compass bearings before making any decisions reliant upon them.