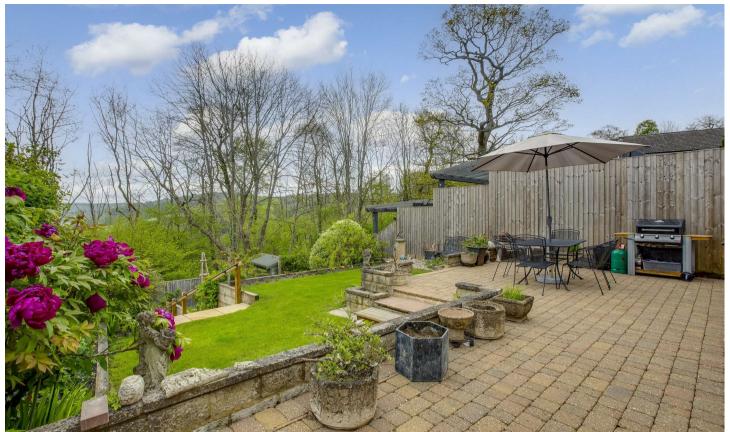

here for 30 plus years have a made a number of significant improvements including a single storey extension to the rear and a garage conversion that gives such a different feel to the downstairs accommodation. The accommodation includes; entrance hallway, sitting room, modern fitted kitchen/breakfast area, dining room, shower room, huge utility space with door to side access, four bedrooms and family bathroom. The property also benefits from; gas central heating, UPVC double glazing, secluded rear garden split over three levels and offering far reaching views across the valley, large shed, huge patio area that is perfect for entertaining and driveway parking for up to two/three vehicles. This really is a wonderful home and has a short and complete chain above, an early viewing is highly recommended.