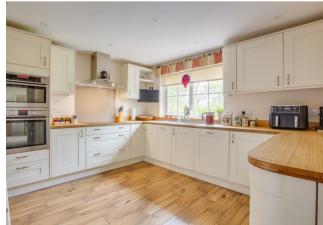

here for 30 plus years have a made a number of significant improvements including a single storey extension to the rear and a garage conversion that gives such a different feel to the downstairs accommodation. The accommodation includes; entrance hallway, sitting room, modern fitted kitchen/breakfast area, dining room, shower room, huge utility space with door to side access, four bedrooms and family bathroom. The property also benefits from; gas central heating, UPVC double glazing, secluded rear garden split over three levels and offering far reaching views across the valley, large shed, huge patio area that is perfect for entertaining and driveway parking for up to two/three vehicles. This really is a wonderful home and has a short and complete chain above, an early viewing is highly recommended.