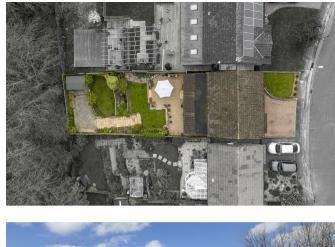

## 28 Sunnycroft, Downley, High Wycombe, Bucks, HP13 5UR

Situated in a hugely popular cul-de-sac in the Downley area of High Wycombe, is this superb, four bedroom, detached family home that has been extremely well cared for over the years and is offered in good condition throughout. This spacious and extended family home provides easy access to the local schools and shops as well as miles of countryside walks on your doorstep covering West Wycombe Village through to Hughenden Valley and beyond. The owners who have lived

here for 30 plus years have a made a number of significant improvements including a single storey extension to the rear and a garage conversion that gives such a different feel to the downstairs accommodation. The accommodation includes; entrance hallway, sitting room, modern fitted kitchen/breakfast area, dining room, shower room, huge utility space with door to side access, four bedrooms and family bathroom. The property also benefits from; gas central heating, UPVC double glazing, secluded rear garden split over three levels and offering far reaching views across the valley, large shed, huge patio area that is perfect for entertaining and driveway parking for up to two/three vehicles. This really is a wonderful home and has a short and complete chain above, an early viewing is highly recommended.

EXTENDED FOUR BEDROOM DETACHED QUIET SOUGHT-AFTER CUL-DE-SAC COMPLETE CHAIN ABOVE IDEAL FAMILY HOME TWO BATHROOMS STUNNING POSTITION & FAR REACHING VIEWS CLOSE TO LOCAL SCHOOLS AND AMENITIES GAS CENTRAL HEATING & UPVC DOUBLE GLAZED HUGE UTILITY ROOM