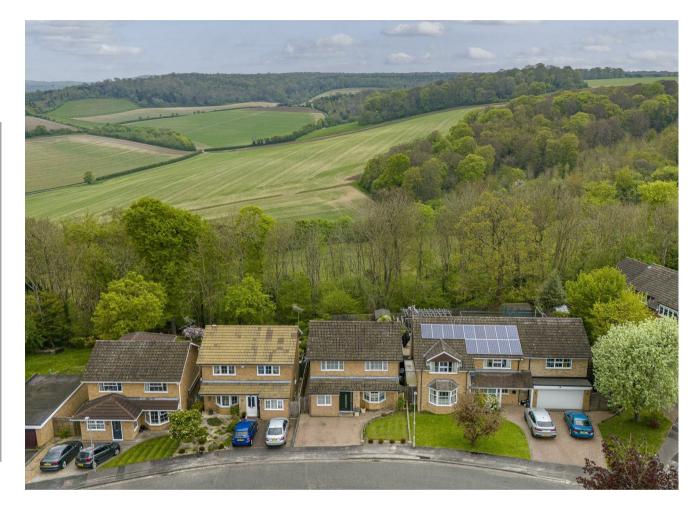

## 28 Sunnycroft, Downley, High Wycombe, Bucks, HP13 5UR

Situated in a hugely popular cul-de-sac in the Downley area of High Wycombe, is this superb, four bedroom, detached family home that has been extremely well cared for over the years and is offered in good condition throughout. This spacious and extended family home provides easy access to the local schools and shops as well as miles of countryside walks on your doorstep covering West Wycombe Village through to Hughenden Valley and beyond. The owners who have lived

here for 30 plus years have a made a number of significant improvements including a single storey extension to the rear and a garage conversion that gives such a different feel to the downstairs accommodation. The accommodation includes; entrance hallway, sitting room, modern fitted kitchen/breakfast area, dining room, shower room, huge utility space with door to side access, four bedrooms and family bathroom. The property also benefits from; gas central heating, UPVC double glazing, secluded rear garden split over three levels and offering far reaching views across the valley, large shed, huge patio area that is perfect for entertaining and driveway parking for up to two/three vehicles. This really is a wonderful home and has a short and complete chain above, an early viewing is highly recommended.