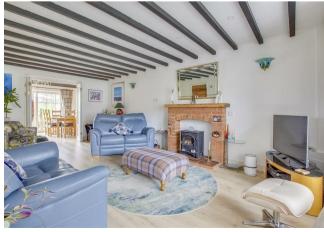

here for 30 plus years have a made a number of significant improvements including a single storey extension to the rear and a garage conversion that gives such a different feel to the downstairs accommodation. The accommodation includes; entrance hallway, sitting room, modern fitted kitchen/breakfast area, dining room, shower room, huge utility space with door to side access, four bedrooms and family bathroom. The property also benefits from; gas central heating, UPVC double glazing, secluded rear garden split over three levels and offering far reaching views across the valley, large shed, huge patio area that is perfect for entertaining and driveway parking for up to two/three vehicles. This really is a wonderful home and has a short and complete chain above, an early viewing is highly recommended.