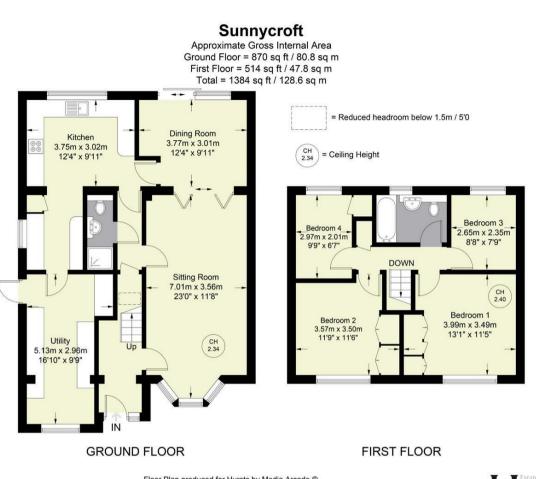

here for 30 plus years have a made a number of significant improvements including a single storey extension to the rear and a garage conversion that gives such a different feel to the downstairs accommodation. The accommodation includes; entrance hallway, sitting room, modern fitted kitchen/breakfast area, dining room, shower room, huge utility space with door to side access, four bedrooms and family bathroom. The property also benefits from; gas central heating, UPVC double glazing, secluded rear garden split over three levels and offering far reaching views across the valley, large shed, huge patio area that is perfect for entertaining and driveway parking for up to two/three vehicles. This really is a wonderful home and has a short and complete chain above, an early viewing is highly recommended.

## www.hursts.co.uk

Floor Plan produced for Hursts by Media Arcade ©. Illustration for identification purposes only. Window and door openings are approximate. Whilst every attempt is made to assure accuracy in the preparation of this plan, please check all dimensions, shapes and compass bearings before making any decisions reliant upon them.