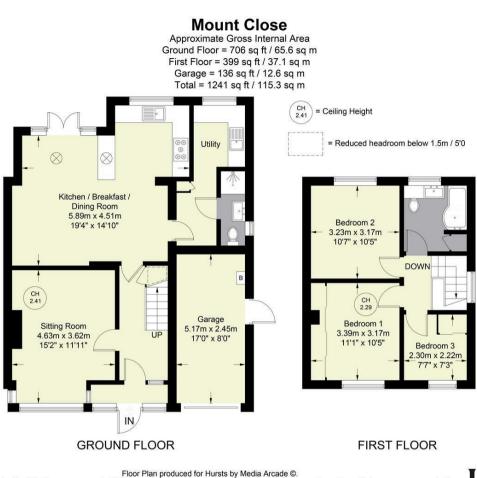

## 01494 521234

Floor Plan produced for Hursts by Media Arcade ©. Illustration for identification purposes only. Window and door openings are approximate. Whilst every attempt is made to assure accuracy in the preparation of this plan, please check all dimensions, shapes and compass bearings before making any decisions reliant upon them.