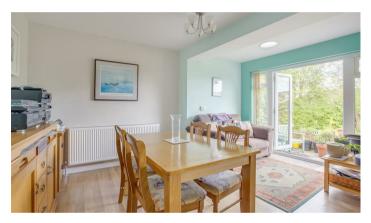

(Wycombe High and John Hampden). The accommodation comprises: enclosed porch, entrance hall, spacious lounge, large open plan kitchen/dining room, utility room, ground floor shower room/guest cloakroom, three bedrooms and family bathroom. The property further benefits: block paved driveway parking for up to three cars, garage (offering potential to convert STPP), large enclosed level rear garden, gas central heating (boiler serviced in Dec 2023) and UPVC double glazing (replaced in 2016).

QUIET TUCKED AWAY CUL-DE-SAC SPACIOUS THREE BEDROOM FAMILY HOME WRAP AROUND SINGLE STORY EXTENSION LARGE OPEN PLAN KITCHEN/DINER UTILITY ROOM GROUND FLOOR SHOWER ROOM GARAGE & DRIVEWAY PARKING LARGE LEVEL REAR GARDEN GAS CENTRAL HEATING UPVC DOUBLE GLAZING