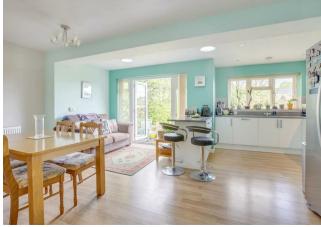

(Wycombe High and John Hampden). The accommodation comprises: enclosed porch, entrance hall, spacious lounge, large open plan kitchen/dining room, utility room, ground floor shower room/guest cloakroom, three bedrooms and family bathroom. The property further benefits: block paved driveway parking for up to three cars, garage (offering potential to convert STPP), large enclosed level rear garden, gas central heating (boiler serviced in Dec 2023) and UPVC double glazing (replaced in 2016).