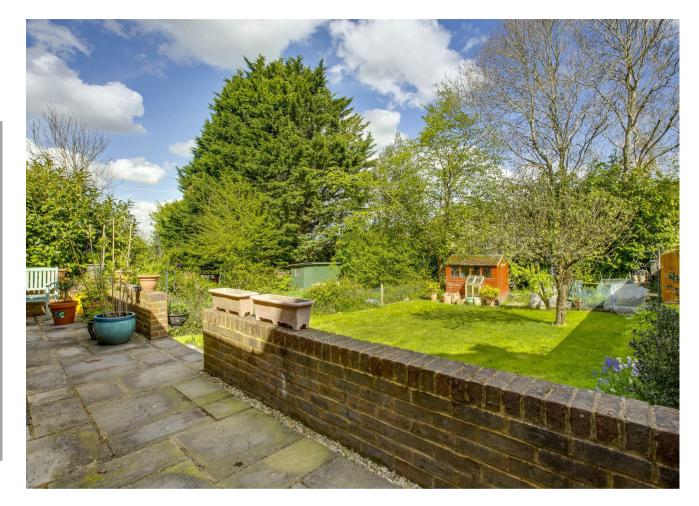

(Wycombe High and John Hampden). The accommodation comprises: enclosed porch, entrance hall, spacious lounge, large open plan kitchen/dining room, utility room, ground floor shower room/guest cloakroom, three bedrooms and family bathroom. The property further benefits: block paved driveway parking for up to three cars, garage (offering potential to convert STPP), large enclosed level rear garden, gas central heating (boiler serviced in Dec 2023) and UPVC double glazing (replaced in 2016).

QUIET TUCKED AWAY CUL-DE-SAC SPACIOUS THREE BEDROOM FAMILY HOME WRAP AROUND SINGLE STORY EXTENSION LARGE OPEN PLAN KITCHEN/DINER UTILITY ROOM GROUND FLOOR SHOWER ROOM GARAGE & DRIVEWAY PARKING LARGE LEVEL REAR GARDEN GAS CENTRAL HEATING UPVC DOUBLE GLAZING