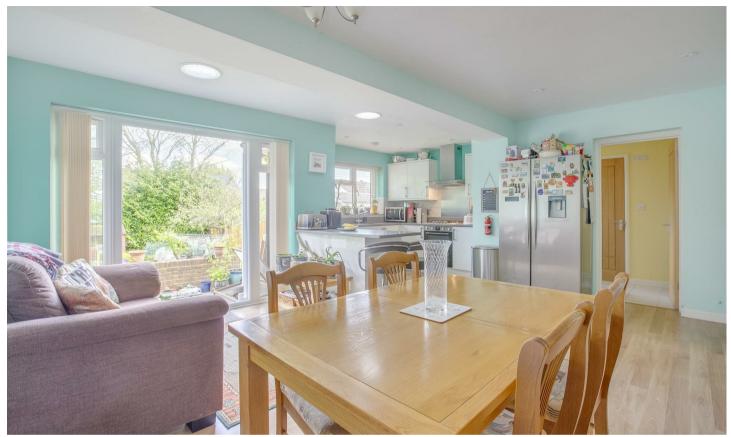

(Wycombe High and John Hampden). The accommodation comprises: enclosed porch, entrance hall, spacious lounge, large open plan kitchen/dining room, utility room, ground floor shower room/guest cloakroom, three bedrooms and family bathroom. The property further benefits: block paved driveway parking for up to three cars, garage (offering potential to convert STPP), large enclosed level rear garden, gas central heating (boiler serviced in Dec 2023) and UPVC double glazing (replaced in 2016).

QUIET TUCKED AWAY CUL-DE-SAC SPACIOUS THREE BEDROOM FAMILY HOME WRAP AROUND SINGLE STORY EXTENSION LARGE OPEN PLAN KITCHEN/DINER UTILITY ROOM GROUND FLOOR SHOWER ROOM GARAGE & DRIVEWAY PARKING LARGE LEVEL REAR GARDEN GAS CENTRAL HEATING UPVC DOUBLE GLAZING