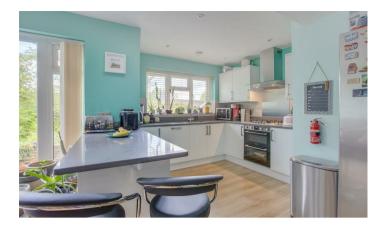

(Wycombe High and John Hampden). The accommodation comprises: enclosed porch, entrance hall, spacious lounge, large open plan kitchen/dining room, utility room, ground floor shower room/guest cloakroom, three bedrooms and family bathroom. The property further benefits: block paved driveway parking for up to three cars, garage (offering potential to convert STPP), large enclosed level rear garden, gas central heating (boiler serviced in Dec 2023) and UPVC double glazing (replaced in 2016).

QUIET TUCKED AWAY CUL-DE-SAC SPACIOUS THREE BEDROOM FAMILY HOME WRAP AROUND SINGLE STORY EXTENSION LARGE OPEN PLAN KITCHEN/DINER UTILITY ROOM GROUND FLOOR SHOWER ROOM GARAGE & DRIVEWAY PARKING LARGE LEVEL REAR GARDEN GAS CENTRAL HEATING UPVC DOUBLE GLAZING