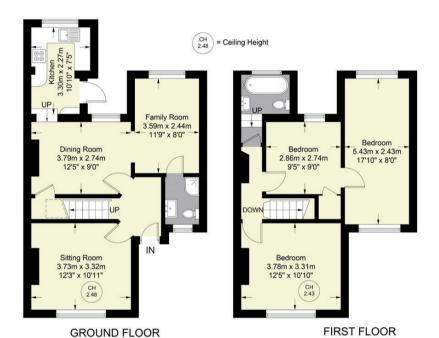

## **West Wycombe Road**

Approximate Gross Internal Area Ground Floor = 532 sq ft / 49.4 sq m First Floor = 481 sq ft / 44.7 sq m Outbuilding Ground Floor = 274 sq ft / 25.5 sq m Outbuilding First Floor = 137 sq ft / 12.7 sq m Total = 1424 sq ft / 132.3 sq m

4.03m x 3.13m 13'3" x 10'3" OUTBUILDING FIRST FLOOR Garage 6.55m x 3.92m 21'6" x 12'10" **OUTBUILDING GROUND FLOOR** (NOT SHOWN IN ACTUAL LOCATION / ORIENTATION)

Floor Plan produced for Hursts by Media Arcade ©. Illustration for identification purposes only. Window and door openings are approximate. Whilst every attempt is made to assure accuracy in the preparation of this plan, please check all dimensions, shapes and compass bearings before making any decisions reliant upon them.