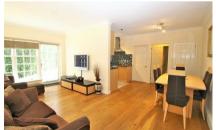

## £1,250 PCM Unfurnished

\*\*\*AVAILABLE LATE MAY - FULLY FURNISHED\*\*\*

A rarely available, ground floor, one double bedroom apartment forming part of this sought-after development which is situated just a short walk of Chalfont St. Peter town centre offering an array of local shops, pubs, bars and restaurants. The accommodation comprises; spacious open plan lounge/kitchen/diner, large double bedroom with built-in wardrobes and family bathroom. The property further benefits from; patio area & well maintained communal gardens, residents' parking and gas central heating.

> HOLDING DEPOSIT: £288.46 DEPOSIT REQUIRED: £1,442.31 LENGTH OF TENANCY: 12 MONTHS

- AVAILABLE LATE MAY
- CLOSE TO TOWN CENTRE
- GOOD CONDITION
- BUILT-IN WARDROBES
- EXCLUSIVE DEVELOPMENT PATIO AREA

- FULLY FURNISHED
- GROUND FLOOR
- ONE DOUBLE BEDROOM
- ALLOCATED PARKING