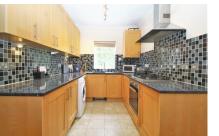

## £1,250 PCM Unfurnished

\*\*\*AVAILABLE LATE MAY - FULLY FURNISHED\*\*\*

A rarely available, ground floor, one double bedroom apartment forming part of this sought-after development which is situated just a short walk of Chalfont St. Peter town centre offering an array of local shops, pubs, bars and restaurants. The accommodation comprises; spacious open plan lounge/kitchen/diner, large double bedroom with built-in wardrobes and family bathroom. The property further benefits from; patio area & well maintained communal gardens, residents' parking and gas central heating.

> HOLDING DEPOSIT: £288.46 DEPOSIT REQUIRED: £1,442.31 LENGTH OF TENANCY: 12 MONTHS

- AVAILABLE LATE MAY
- CLOSE TO TOWN CENTRE
- GOOD CONDITION
- BUILT-IN WARDROBES
- EXCLUSIVE DEVELOPMENT PATIO AREA

- FULLY FURNISHED
- GROUND FLOOR
- ONE DOUBLE BEDROOM
- ALLOCATED PARKING