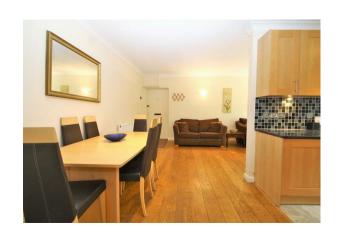

## £1,250 PCM Unfurnished

\*\*\*AVAILABLE LATE MAY - FULLY FURNISHED\*\*\*

A rarely available, ground floor, one double bedroom apartment forming part of this sought-after development which is situated just a short walk of Chalfont St. Peter town centre offering an array of local shops, pubs, bars and restaurants. The accommodation comprises; spacious open plan lounge/kitchen/diner, large double bedroom with built-in wardrobes and family bathroom. The property further benefits from; patio area & well maintained communal gardens, residents' parking and gas central heating.

> HOLDING DEPOSIT: £288.46 DEPOSIT REQUIRED: £1,442.31 LENGTH OF TENANCY: 12 MONTHS

- AVAILABLE LATE MAY
- CLOSE TO TOWN CENTRE
- GOOD CONDITION
- BUILT-IN WARDROBES
- EXCLUSIVE DEVELOPMENT PATIO AREA

- FULLY FURNISHED
- GROUND FLOOR
- ONE DOUBLE BEDROOM
- ALLOCATED PARKING