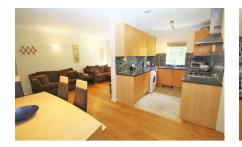

## £1,250 PCM Unfurnished

\*\*\*AVAILABLE LATE MAY - FULLY FURNISHED\*\*\*

A rarely available, ground floor, one double bedroom apartment forming part of this sought-after development which is situated just a short walk of Chalfont St. Peter town centre offering an array of local shops, pubs, bars and restaurants. The accommodation comprises; spacious open plan lounge/kitchen/diner, large double bedroom with built-in wardrobes and family bathroom. The property further benefits from; patio area & well maintained communal gardens, residents' parking and gas central heating.

> HOLDING DEPOSIT: £288.46 DEPOSIT REQUIRED: £1,442.31 LENGTH OF TENANCY: 12 MONTHS

- AVAILABLE LATE MAY
- CLOSE TO TOWN CENTRE
- GOOD CONDITION
- BUILT-IN WARDROBES
- EXCLUSIVE DEVELOPMENT PATIO AREA

- FULLY FURNISHED
- GROUND FLOOR
- ONE DOUBLE BEDROOM
- ALLOCATED PARKING