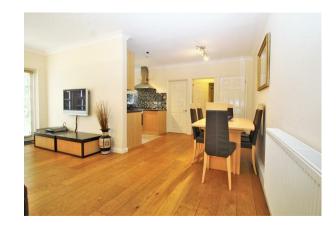

## £1,250 PCM Unfurnished

\*\*\*AVAILABLE LATE MAY - FULLY FURNISHED\*\*\*

A rarely available, ground floor, one double bedroom apartment forming part of this sought-after development which is situated just a short walk of Chalfont St. Peter town centre offering an array of local shops, pubs, bars and restaurants. The accommodation comprises; spacious open plan lounge/kitchen/diner, large double bedroom with built-in wardrobes and family bathroom. The property further benefits from; patio area & well maintained communal gardens, residents' parking and gas central heating.

> HOLDING DEPOSIT: £288.46 DEPOSIT REQUIRED: £1,442.31 LENGTH OF TENANCY: 12 MONTHS

- AVAILABLE LATE MAY
- CLOSE TO TOWN CENTRE
- GOOD CONDITION
- BUILT-IN WARDROBES
- EXCLUSIVE DEVELOPMENT PATIO AREA

- FULLY FURNISHED
- GROUND FLOOR
- ONE DOUBLE BEDROOM
- ALLOCATED PARKING