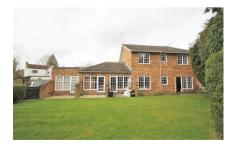

## £1,250 PCM Unfurnished

\*\*\*AVAILABLE LATE MAY - FULLY FURNISHED\*\*\*

A rarely available, ground floor, one double bedroom apartment forming part of this sought-after development which is situated just a short walk of Chalfont St. Peter town centre offering an array of local shops, pubs, bars and restaurants. The accommodation comprises; spacious open plan lounge/kitchen/diner, large double bedroom with built-in wardrobes and family bathroom. The property further benefits from; patio area & well maintained communal gardens, residents' parking and gas central heating.

> HOLDING DEPOSIT: £288.46 DEPOSIT REQUIRED: £1,442.31 LENGTH OF TENANCY: 12 MONTHS

- AVAILABLE LATE MAY
- CLOSE TO TOWN CENTRE
- GOOD CONDITION
- BUILT-IN WARDROBES
- EXCLUSIVE DEVELOPMENT PATIO AREA

- FULLY FURNISHED
- GROUND FLOOR
- ONE DOUBLE BEDROOM
- ALLOCATED PARKING