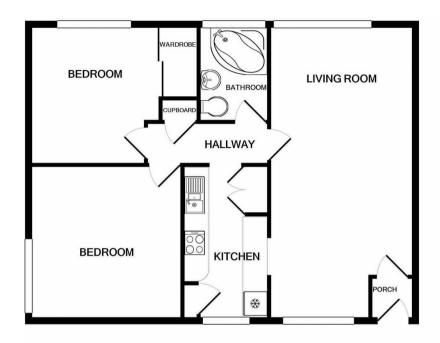

228 The Pastures, High Wycombe, Bucks, HP13 5RS

Estate Agents ~ Lettings Agents ~ Valuers ~ Independent Mortgage Advisors

Whilst every attempt has been made to ensure the accuracy of the floor plan contained here, measurements of doors, windows, rooms and any other items are approximate and no responsibility is taken for any error, omission, or mis-statement. This plan is for illustrative purposes only and should be used as such by any prospective purchaser. The services, systems and appliances shown have not been tested and no guarantee as to their operability or efficiency can be given Made with Metropix ©2020