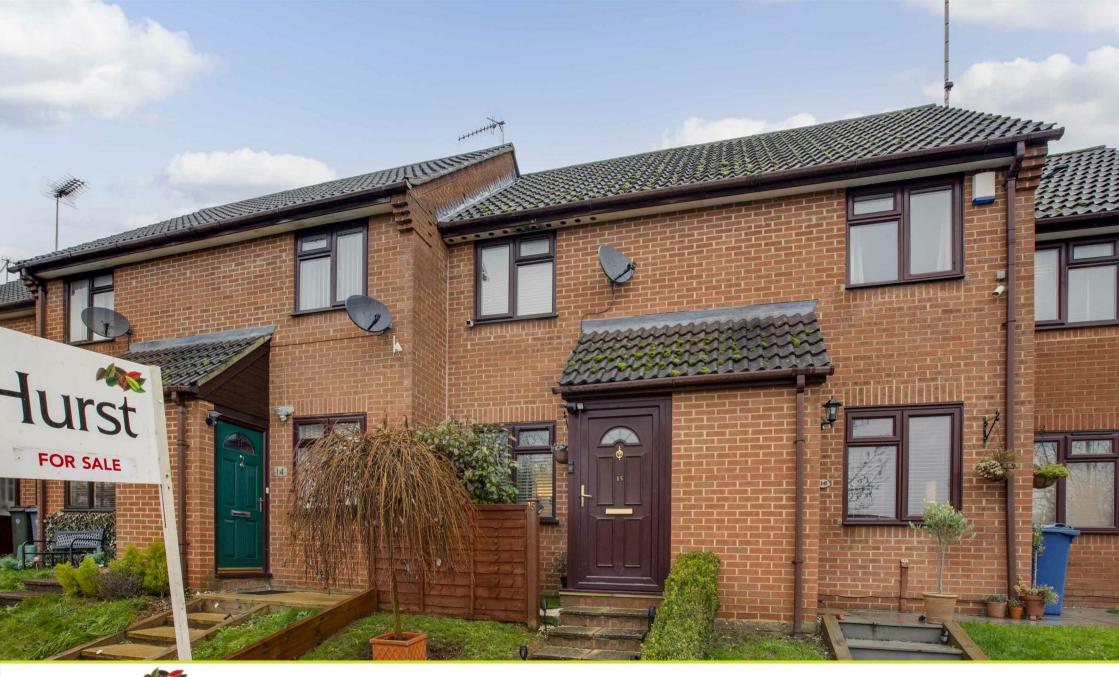

15 Old Coach Drive, High Wycombe, Buckinghamshire, HP11 1AS £270,000

## 15 Old Coach Drive, High Wycombe, Buckinghamshire, HP11 1AS

An extremely well presented one bedroom FREEHOLD house with a GARDEN OFFICE offered to the market in immaculate condition throughout with NO ONWARD CHAIN. The property is located in a quiet tucked away cul-de-sac on the Beaconsfield side of High Wycombe within close proximity to Junction 3 of the M40 and Wycombe Retail Park. The accommodation comprises; enclosed porch, lounge/diner, under stairs storage cupboard, modern fitted kitchen with access to an enclosed rear garden, large double bedroom with built in wardrobe and modern bathroom. The property further benefits; allocated parking bay (plus ample visitors parking), fully insulated garden office (with power), BOARDED loft storage with light, enclosed rear garden (with storage shed) and UPVC double glazing.