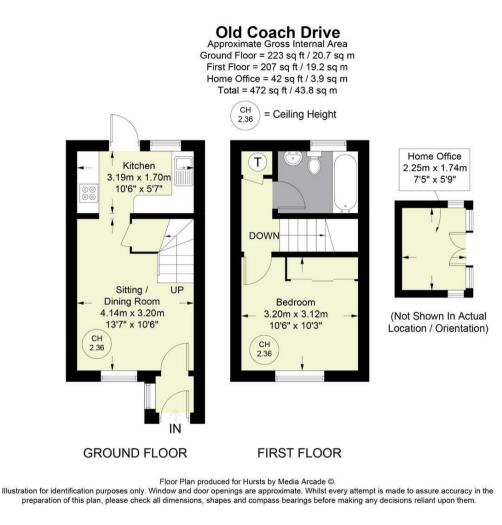

## 15 Old Coach Drive, High Wycombe, Buckinghamshire, HP11 1AS

An extremely well presented one bedroom FREEHOLD house with a GARDEN OFFICE offered to the market in immaculate condition throughout with NO ONWARD CHAIN. The property is located in a quiet tucked away cul-de-sac on the Beaconsfield side of High Wycombe within close proximity to Junction 3 of the M40 and Wycombe Retail Park. The accommodation comprises; enclosed porch, lounge/diner, under stairs storage cupboard, modern fitted kitchen with access to an enclosed rear garden, large double bedroom with built in wardrobe and modern bathroom. The property further benefits; allocated parking bay (plus ample visitors parking), fully insulated garden office (with power), BOARDED loft storage with light, enclosed rear garden (with storage shed) and UPVC double glazing.