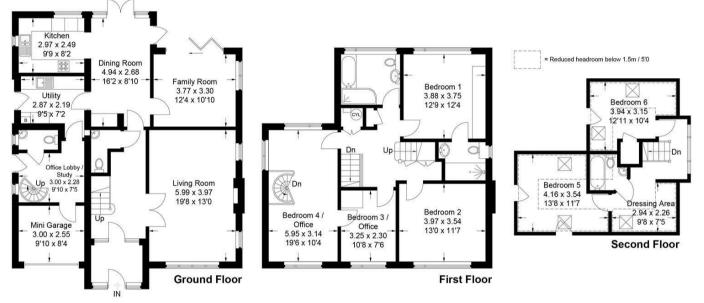

## 25 Amersham Hill Gardens, High Wycombe, Bucks, HP13 6QR

A rare opportunity to acquire this substantial, six bedroom detached family home that is situated at the end of a quiet cu-de-sac in one of the most salubrious areas High Wycombe has to offer. This superb family home sits on a large wedge shaped plot that expands in size from front to back, offers fantastic views across to Downley/Hughenden Hughenden Park as well as some amazing sunsets to the front aspect. The property has undergone a number of extensions over the years and now provides ample and well proportioned bedrooms as well as versatile living accommodation to the ground floor, yet still offering the potential to further expansion (subject to obtaining the relevant planning permission). The accommodation includes; entrance hall, two guest cloakrooms, large lounge, dining room with French doors to rear garden, family room with bi-folding doors opening to spacious patio area, modern fitted kitchen, utility room, study/lobby area, Master bedroom with en-suite shower room, five further bedrooms and two further family bathrooms to the first and second floors. The property also benefits from gas central heating, UPVC double glazed, spacious and recently replaced driveway parking for several vehicles, far reaching views and A South facing enclosed rear garden. The property is within walking distance of the Royal Grammer and Godstowe School and a ten minute walk of High Wycombe Railway Station and town centre, an internal viewing is highly recommended.

## www.hursts.co.uk

This plan is for layout guidance only. Not drawn to scale unless stated. Windows and door openings are approximate. Whilst every care is taken in the preparation of this plan, please check all dimensions, shapes and compass bearings before making any decisions reliant upon them. © CJ Property Marketing Ltd Produced for Hurst