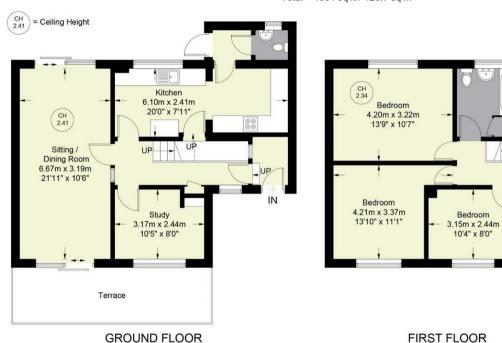

## **White Close**

Approximate Gross Internal Area Ground Floor = 647 sq ft / 60.1 sq m First Floor = 496 sq ft / 46.1 sq m Garage = 221 sq ft / 20.5 sq m Total = 1364 sq ft / 126.7 sq m

Double Garage

8.08m x 2.66m 26'6" x 8'9"

Floor Plan produced for Hursts by Media Arcade ©.

Illustration for identification purposes only. Window and door openings are approximate. Whilst every attempt is made to assure accuracy in the preparation of this plan, please check all dimensions, shapes and compass bearings before making any decisions reliant upon them.

(Not Shown In Actual Location / Orientation)

The Property Misdescriptions Acts 1991. Hurst Estate Agents have not tested any apparatus, equipment, fixture and fittings or services and cannot verify that they are in working order or fit for the purpose. A buyer is advised to obtain verification from their solicitor or surveyor. References to the tenure of the property are based on information supplied by the seller. Hurst Estate Agents has not had sight of the title documents. A buyer is advised to obtain verification from their solicitor.