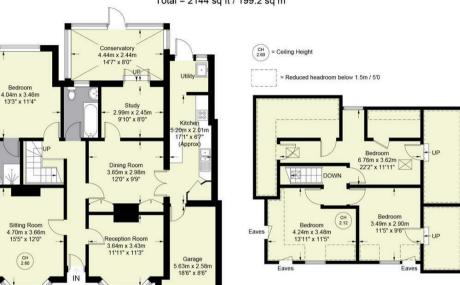

## **Brindle Lodge**

Approximate Gross Internal Area Ground Floor = 1362 sq ft / 126.5 sq m (Including Garage) First Floor = 782 sq ft / 72.7 sq m Total = 2144 sq ft / 199.2 sq m

Floor Plan produced for Hursts by Media Arcade ©.

Illustration for identification purposes only. Window and door openings are approximate. Whilst every attempt is made to assure accuracy in the

FIRST FLOOR

The Property Misdescriptions Acts 1991. Hurst Estate Agents have not tested any apparatus, equipment, fixture and fittings or services and cannot verify that they are in working order or fit for the purpose. A buyer is advised to obtain verification from their solicitor or surveyor. References to the tenure of the property are based on information supplied by the seller. Hurst Estate Agents has not had sight of the title documents. A buyer is advised to obtain verification from their solicitor.

preparation of this plan, please check all dimensions, shapes and compass bearings before making any decisions reliant upon them.

**GROUND FLOOR** 

Tel: 01494 521234 Fax: 01494 523392 Email: wyc@hursts.co.uk Web: www.hursts.co.uk