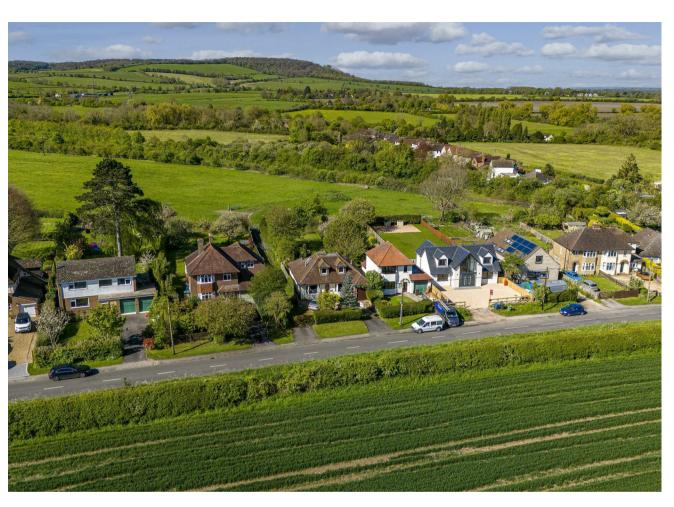

## Brindle Lodge, Shootacre Lane, Princes Risborough, Bucks, HP27 9EH

An extended, four/five bedroom detached chalet bungalow offering versatile ground floor accommodation that has been well maintained and is in good condition throughout. The location is privileged being on the outskirts of Princes Risborough, surrounded by countryside and the rolling Chiltern Hills and yet only a 1km walk of the mainline railway station to London Marylebone. The accommodation includes; entrance hall, double aspect lounge, dining room, study, conservatory, second reception/bedroom five, modern fitted kitchen with larder, utility area, master bedroom with modern en-suite shower room, three further spacious bedrooms, family bathroom. The property also benefits from; gas central heating to radiators, UPVC double glazing, large south-west facing rear gardens backing open countryside, garage with internal door to kitchen, carriage driveway parking. NO ONWARD CHAIN.

STUNNING COUNTRYSIDE VIEWS
VERSATILE ACCOMMODATION

1KM WALK OF RAILWAY STATION
FOUR/FIVE RECEPTION ROOMS
FOUR/FIVE BEDROOMS
TWO BATHROOMS
GAS CENTRAL HEATING
UPVC DOUBLE GLAZING
GARAGE WITH CARRIAGE DRIVEWAY
NO ONWARD CHAIN