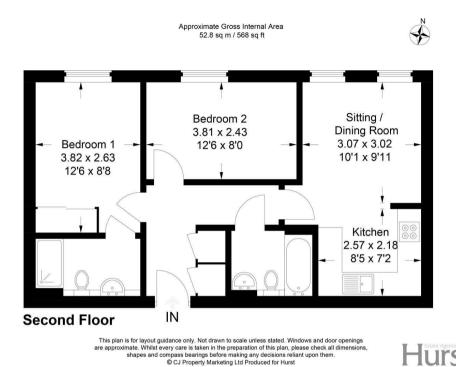

## £250,000 Leasehold

This two double bedroom top floor apartment is located within walking distance to High Wycombe's town centre and railway station making it perfect for those looking to commute, with Wycombe station offering a direct line service into London Marylebone. The accommodation comprises; entrance hallway, open plan fitted kitchen/lounge/dining room, master bedroom with en-suite, second double bedroom and modern bathroom. The property also benefits from: UPVC double glazing, gas central heating and allocated parking. Being offered to the market with ON ONWARD CHAIN. This would make an ideal first time purchase or buy to let investment and an internal viewing is highly recommended.

- TWO DOUBLE BEDROOMS
- EN-SUITE TO MASTER
- OPEN PLAN LIVING
- GAS CENTRAL HEATING
- NO ONWARD CHAIN

- TOP FLOOR
- WALK OF STATION
- UPVC DOUBLE GLAZING
- ALLOCATED PARKING
- CLOSE TO TOWN

14 Clement Court St. Marks Close, High Wycombe, Bucks, HP13 6HQ