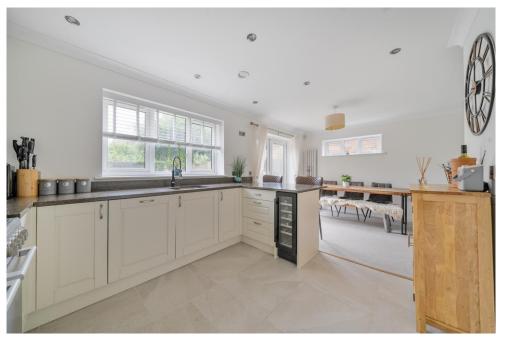

## ASKING PRICE: £425,000 EPC RATING: C

Located only a few minutes walk from the centre of the village is this beautifully presented, semi detached home. The property has been updated by the current Vendor to offer modern, well planned accommodation including a generous hallway with cloakroom and separate utility cupboard beside, which leads on to the quality fitted kitchen/breakfast room, which is open plan to the lounge and dining room which offers patio doors to the rear, with the dual aspect lounge offering a feature wood burning stove with brick surround and further doorway leading back to the hallway. Upstairs, the property offers three good sized bedrooms, the master with a quality en-suite shower room, with a luxurious three piece bathroom suite for the two further bedrooms.