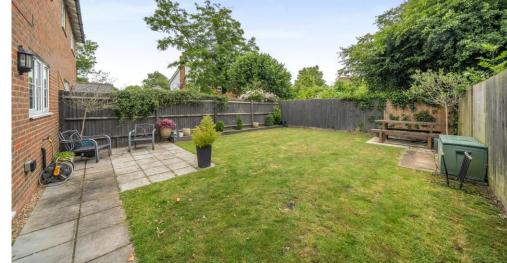

Outside, there is a secluded, lawned garden to the rear with paved patio area and side access leading to the front, with block paved drive providing off street parking for two cars with pathway leading to the front door with lawn and shrub beds beside.