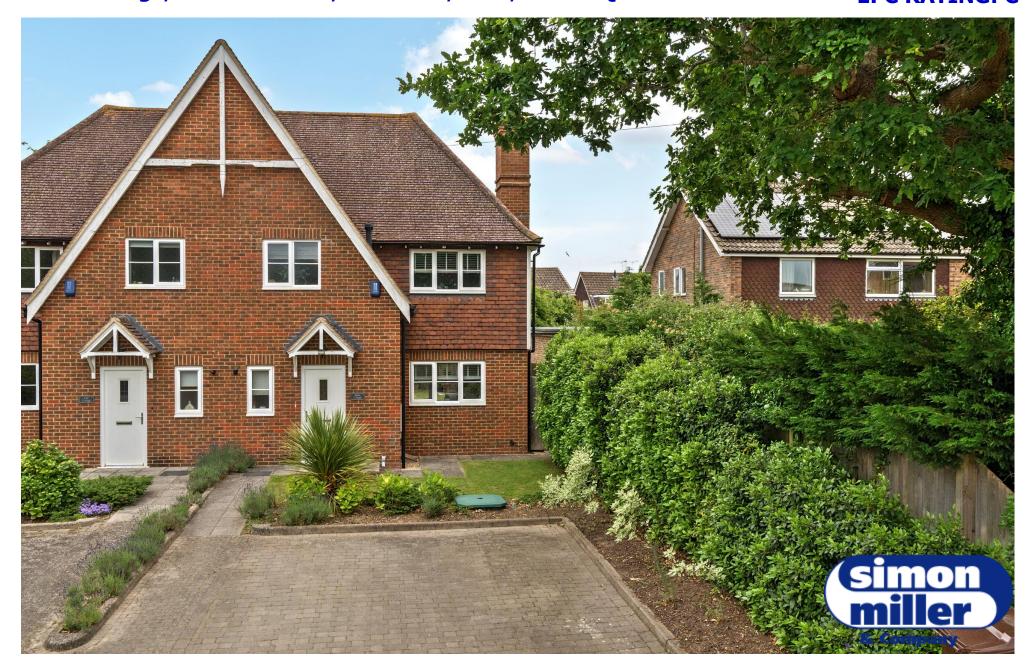

## ASKING PRICE: £425,000 EPC RATING: C

Located only a few minutes walk from the centre of the village is this beautifully presented, semi detached home. The property has been updated by the current Vendor to offer modern, well planned accommodation including a generous hallway with cloakroom and separate utility cupboard beside, which leads on to the quality fitted kitchen/breakfast room, which is open plan to the lounge and dining room which offers patio doors to the rear, with the dual aspect lounge offering a feature wood burning stove with brick surround and further doorway leading back to the hallway. Upstairs, the property offers three good sized bedrooms, the master with a quality en-suite shower room, with a luxurious three piece bathroom suite for the two further bedrooms.

Outside, there is a secluded, lawned garden to the rear with paved patio area and side access leading to the front, with block paved drive providing off street parking for two cars with pathway leading to the front door with lawn and shrub beds beside.