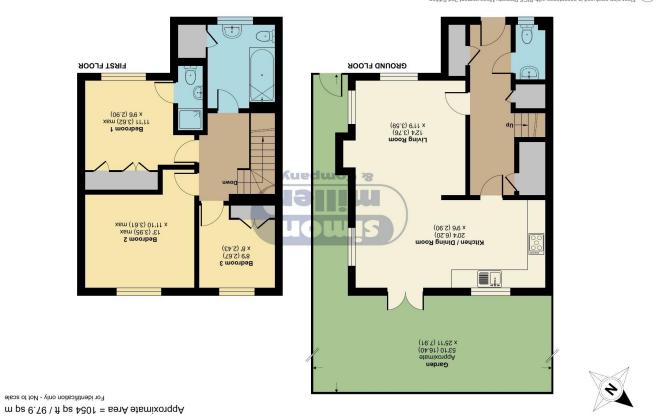

## ASKING PRICE: £425,000 EPC RATING: C

Located only a few minutes walk from the centre of the village is this beautifully presented, semi detached home. The property has been updated by the current Vendor to offer modern, well planned accommodation including a generous hallway with cloakroom and separate utility cupboard beside, which leads on to the quality fitted kitchen/breakfast room, which is open plan to the lounge and dining room which offers patio doors to the rear, with the dual aspect lounge offering a feature wood burning stove with brick surround and further doorway leading back to the hallway. Upstairs, the property offers three good sized bedrooms, the master with a quality en-suite shower room, with a luxurious three piece bathroom suite for the two further bedrooms.

Outside, there is a secluded, lawned garden to the rear with paved patio area and side access leading to the front, with block paved drive providing off street parking for two cars with pathway leading to the front door with lawn and shrub beds beside.