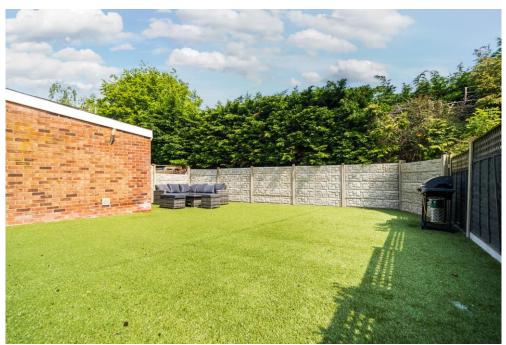

Externally the front the property is set back from the road with off street parking for three to four cars and access to the garage. The front garden is beautifully landscaped with lawn and mature shrubs. To the rear is a low maintenance garden with artificial grass and patio area.