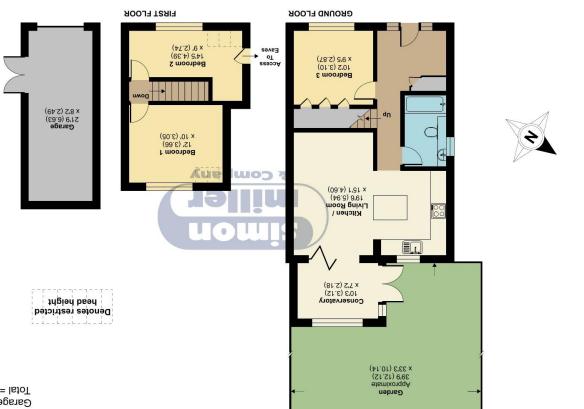

Externally the front the property is set back from the road with off street parking for three to four cars and access to the garage. The front garden is beautifully landscaped with lawn and mature shrubs. To the rear is a low maintenance garden with artificial grass and patio area.

MATERIAL INFORMATION

Freehold Council Tax Band: D EPC Report: E Broadband: Superfast, Gfast & Ultrafast

- Beautiful Semi-Detached Chalet Bungalow
- Stunning Open Plan Living Room
- Wonderfully Remodelled And Refurbished

- Extended Bathroom
- Superb Central Location In Bearsted
- Tandem Garage Off Street Parking For Multiple Cars