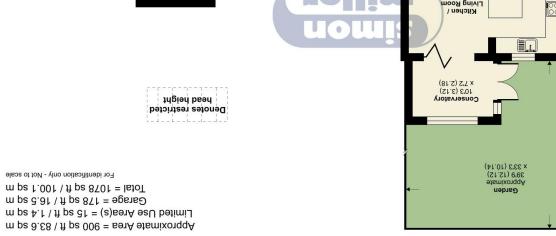

Externally the front the property is set back from the road with off street parking for three to four cars and access to the garage. The front garden is beautifully landscaped with lawn and mature shrubs. To the rear is a low maintenance garden with artificial grass and patio area.

MATERIAL INFORMATION

Freehold Council Tax Band: D EPC Report: E Broadband: Superfast, Gfast & Ultrafast

- Beautiful Semi-Detached Chalet Bungalow
- Stunning Open Plan Living Room
- Wonderfully Remodelled And Refurbished

- Extended Bathroom
- Superb Central Location In Bearsted
- Tandem Garage Off Street Parking For Multiple Cars