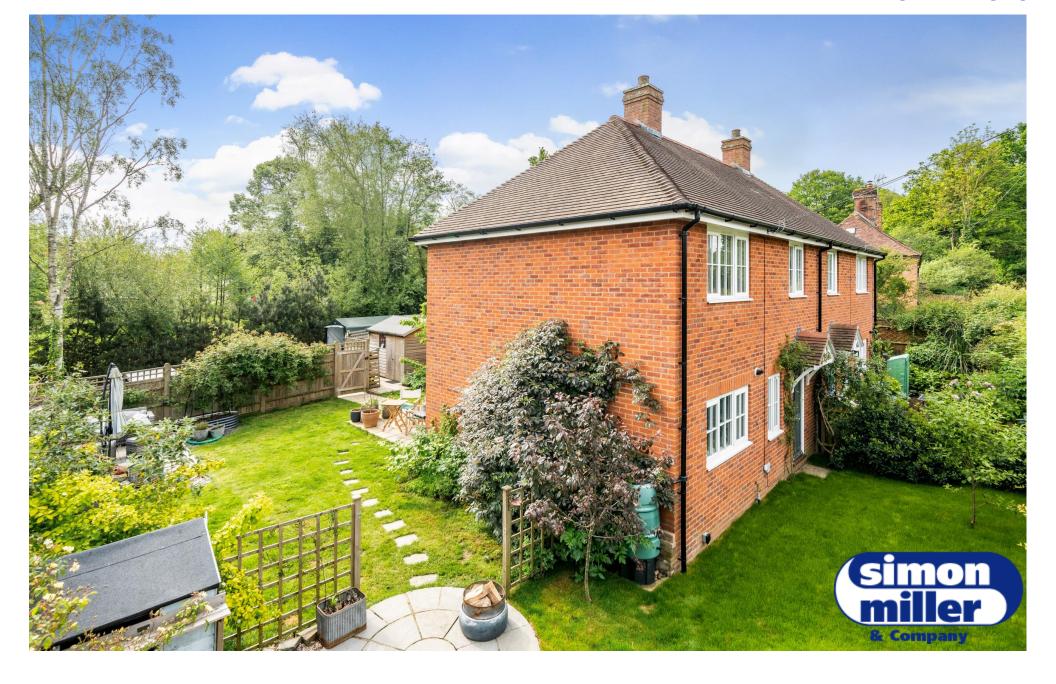

GUIDE PRICE: £425,000-£450,000 Little Rose Cottage, 2a, Woolpack Corner, Biddenden, Kent, TN27 8BU EPC RATING: C

Woolpack Corner, Biddenden, Ashford, Kent, TN27

Located in this secluded setting on the outskirts of this popular village, is this attractive, semi-detached modern family home. Offering three double bedrooms, with en-suite shower room and family bathroom, downstairs, the property offers a quality fitted kitchen/dining room, lounge, a separate study and guest cloakroom. The property also benefits from the remainder of a 10 year Buildzone warranty, double glazing and gas central heating throughout.

A private shared driveway leads to a parking area for two cars, with gated access into the generous secluded gardens surrounding the property on three sides. With pathway to a paved terrace with timber shed beside, lawn and mature shrub borders, there is a further circular patio area, with vegetable beds and a second timber storage shed.

Woolpack Corner is only a short drive to the centre of Biddenden, which offers a popular Primary School, public house, convenience store, award winning restaurant, tea rooms and Post Office, with the renowned Biddenden Vineyard close by. The village of Headcorn is only a short drive or bus ride away, with its range of independent shops and restaurants and mainline train station with regular services into London Charing Cross with the larger town of Tenterden is just under 4 miles away, with its greater range of shopping and leisure facilities including Waitrose and Tesco supermarkets.