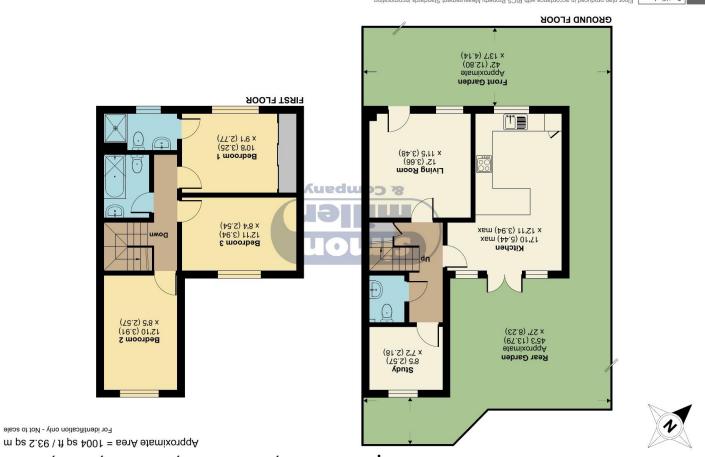

GUIDE PRICE: £425,000-£450,000 Little Rose Cottage, 2a, Woolpack Corner, Biddenden, Kent, TN27 8BU EPC RATING: C

Woolpack Corner, Biddenden, Ashford, Kent, TN27

Located in this secluded setting on the outskirts of this popular village, is this attractive, semi-detached modern family home. Offering three double bedrooms, with en-suite shower room and family bathroom, downstairs, the property offers a quality fitted kitchen/dining room, lounge, a separate study and guest cloakroom. The property also benefits from the remainder of a 10 year Buildzone warranty, double glazing and gas central heating throughout.

## MATERIAL INFORMATION

Freehold
Council Tax Band: E
EPC Report: C
Broadband: Standard, Superfast & Ultrafast

- Deceptive Modern Semi Detached Home
- Three Double Bedrooms
- En-Suite, Family Bathroom and Downstairs Cloakroom

- Lounge, Kitchen Dining Room & Separate Study
- Parking for Two Cars
- Secluded Edge of Village Location