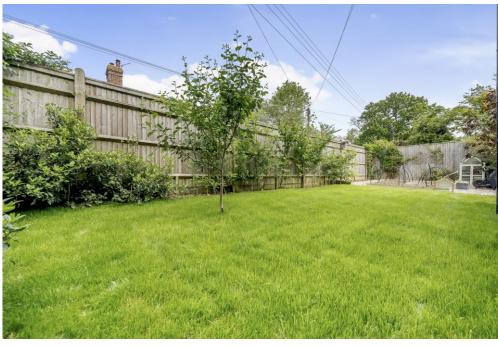

A private shared driveway leads to a parking area for two cars, with gated access into the generous secluded gardens surrounding the property on three sides. With pathway to a paved terrace with timber shed beside, lawn and mature shrub borders, there is a further circular patio area, with vegetable beds and a second timber storage shed.