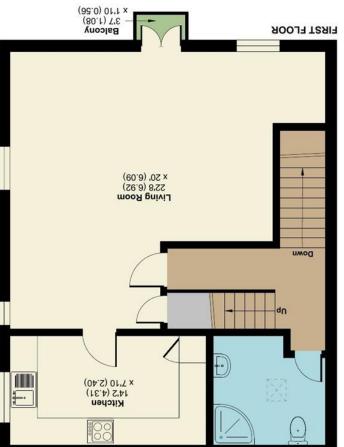

SƏSNOY ƏNOJ ƏM

This rarely available, split level duplex apartment is located in the centre of this thriving village. With own private entrance, a staircase leads to the first floor landing, with hallway taking you to the three piece shower room and on to an exceptional dual aspect lounge/dining room with large storage cupboard beside and a small balcony overlooking the High Street, with the fitted Kitchen/Breakfast room beyond, with breakfast bar and modern gas fired boiler. A staircase from the landing leads to the second floor, with two double bedrooms, the larger with dual aspect windows to front and side.