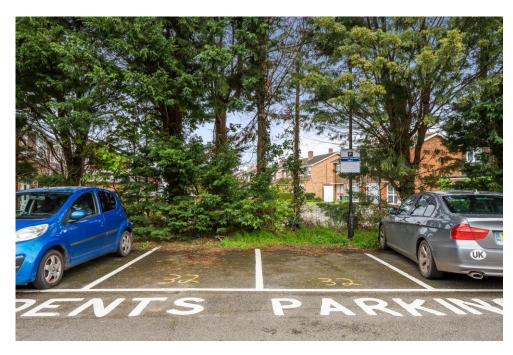

- FULLY FITTED KITCHEN
- MODERN GAS CENTRAL HEATING
- ALLOCATED PARKING FOR TWO CARS
- CENTRAL VILLAGE LOCATION

WA M