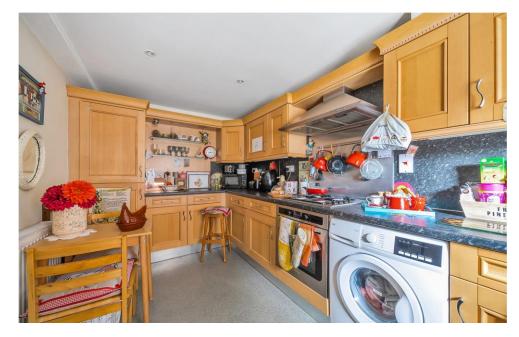

SƏSNOY ƏNOJ ƏM

This rarely available, split level duplex apartment is located in the centre of this thriving village. With own private entrance, a staircase leads to the first floor landing, with hallway taking you to the three piece shower room and on to an exceptional dual aspect lounge/dining room with large storage cupboard beside and a small balcony overlooking the High Street, with the fitted Kitchen/Breakfast room beyond, with breakfast bar and modern gas fired boiler. A staircase from the landing leads to the second floor, with two double bedrooms, the larger with dual aspect windows to front and side.