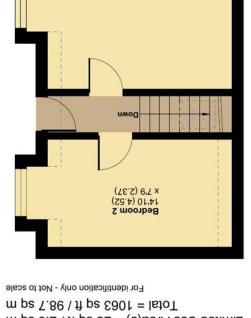

## High Street, Headcorn, Ashford, TN27

SECCOND LLOOR

Limited Use Area(s) =  $28 \text{ sq ft} \setminus 2.6 \text{ sq m}$ Approximate Area = 1035 sq ft / 96.1 sq m

Bedroom 1 16'5 (5.00) x 14'10 (4.51)

**СВОПИВ FLOOR** 

SƏSNOY ƏNOJ ƏM

This rarely available, split level duplex apartment is located in the centre of this thriving village. With own private entrance, a staircase leads to the first floor landing, with hallway taking you to the three piece shower room and on to an exceptional dual aspect lounge/dining room with large storage cupboard beside and a small balcony overlooking the High Street, with the fitted Kitchen/Breakfast room beyond, with breakfast bar and modern gas fired boiler. A staircase from the landing leads to the second floor, with two double bedrooms, the larger with dual aspect windows to front and side.